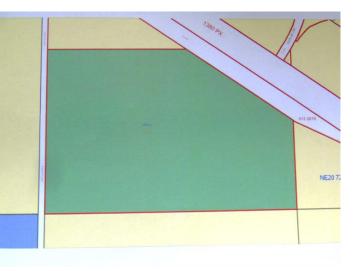

#### \$500,000

0 Bedroom, 0.00 Bathroom, Land on 94.86 Acres

NONE, Slave Lake, Alberta

Looking for development land? This parcel just off of Highway 2, in a great location and easily accessible, within the Town of Slave Lake boundaries. This 94 acre parcel has many development possibilities with access to it off of MD office turnoff. This parcel can be developed for commercial, industrial or residential depending on what development interest a buyer would have. 94 acres in a great location at a great price!!

## **Community Information**

| Lot 2 Plan 9925442 Highway  |
|-----------------------------|
| NONE                        |
| Slave Lake                  |
| Lesser Slave River No. 124, |
| Alberta                     |
| T0G 2A0                     |
|                             |