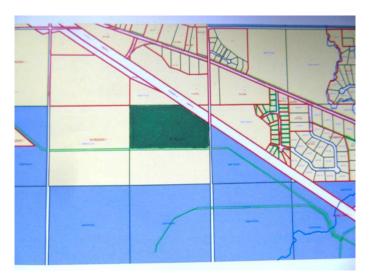

#### \$500,000

0 Bedroom, 0.00 Bathroom, Land on 94.86 Acres

NONE, Slave Lake, Alberta

Looking for development land? This parcel just off of Highway 2, in a great location and easily accessible, within the Town of Slave Lake boundaries. This 94 acre parcel has many development possibilities with access to it off of MD office turnoff. This parcel can be developed for commercial, industrial or residential depending on what development interest a buyer would have. 94 acres in a great location at a great price!!

## **Community Information**

| Lot 2 Plan 9925442 Highway  |
|-----------------------------|
| NONE                        |
| Slave Lake                  |
| Lesser Slave River No. 124, |
| Alberta                     |
| T0G 2A0                     |
|                             |