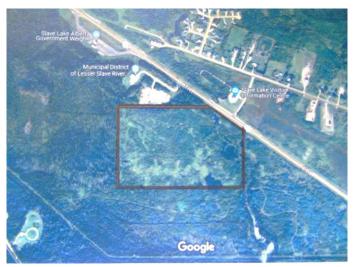

#### \$500,000

0 Bedroom, 0.00 Bathroom, Land on 94.86 Acres

NONE, Slave Lake, Alberta

Looking for development land? This parcel just off of Highway 2, in a great location and easily accessible, within the Town of Slave Lake boundaries. This 94 acre parcel has many development possibilities with access to it off of MD office turnoff. This parcel can be developed for commercial, industrial or residential depending on what development interest a buyer would have. 94 acres in a great location at a great price!!

## **Community Information**

| Lot 2 Plan 9925442 Highway  |
|-----------------------------|
| NONE                        |
| Slave Lake                  |
| Lesser Slave River No. 124, |
| Alberta                     |
| T0G 2A0                     |
|                             |