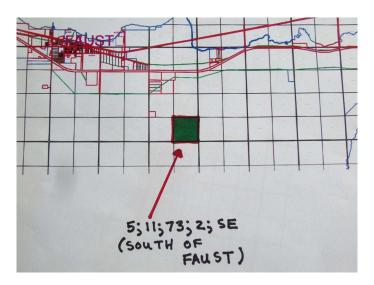

# \$500,000 - 5;11;73;2;se Range Rd 112, Faust

MLS® #A2134055

## **Community Information**

Address 5;11;73;2;se Range Rd 112

Subdivision NONE City Faust

County Big Lakes County

Province Alberta
Postal Code T0G 0X0

## **Additional Information**

Date Listed May 20th, 2024

Days on Market 332

Zoning F - Farmland