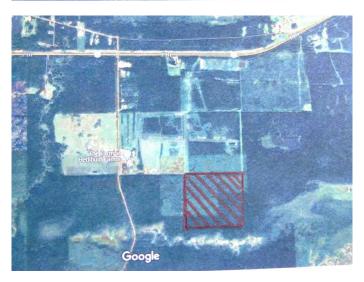

## \$500,000

0 Bedroom, 0.00 Bathroom, Land on 160.00 Acres

NONE, Faust, Alberta

Seeking a wilderness getaway, acreage development, farmland, woodlot potential? This 160 fully treed 1/4 section south of Faust, AB maybe what you are looking for. This parcel is fully wooded with no past development or logging on it; trees are fully mature and mixed in variety. Build a cabin? Clear for farming? Log the trees for income? There are many possibilities for this land parcel. Road access would have to be built off of Range Road 112. Well worth checking out!!