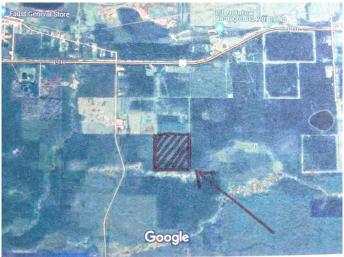

## \$500,000

0 Bedroom, 0.00 Bathroom, Land on 160.00 Acres

NONE, Faust, Alberta

Seeking a wilderness getaway, acreage development, farmland, woodlot potential? This 160 fully treed 1/4 section south of Faust, AB maybe what you are looking for. This parcel is fully wooded with no past development or logging on it; trees are fully mature and mixed in variety. Build a cabin? Clear for farming? Log the trees for income? There are many possibilities for this land parcel. Road access would have to be built off of Range Road 112. Well worth checking out!!