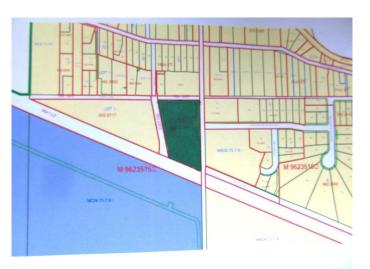

#### \$300,000

0 Bedroom, 0.00 Bathroom, Land on 13.66 Acres

NONE, Widewater, Alberta

13 acres of prime residential land on the Widewater Drive road. Only 12 minutes from Slave Lake, only minutes away from the lakeshore and boat launch of Lesser Slave Lake. Easy access to ATV trails and hunting areas south of highway 2, this parcel of land is in a strategic location for many outdoor and recreational activities. Can be built to suit any buyer's developmental tastes or the parcel can also be subdivided. Country living at it's finest and only minutes away from all the amenities!!

### **Community Information**

| Address     | Lot 1 Widewater Drive              |
|-------------|------------------------------------|
| Subdivision | NONE                               |
| City        | Widewater                          |
| County      | Lesser Slave River No. 124, M.D. c |
| Province    | Alberta                            |
| Postal Code | T0G2M0                             |