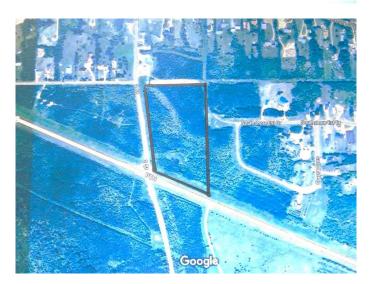

#### \$300,000

0 Bedroom, 0.00 Bathroom, Land on 13.66 Acres

NONE, Widewater, Alberta

13 acres of prime residential land on the Widewater Drive road. Only 12 minutes from Slave Lake, only minutes away from the lakeshore and boat launch of Lesser Slave Lake. Easy access to ATV trails and hunting areas south of highway 2, this parcel of land is in a strategic location for many outdoor and recreational activities. Can be built to suit any buyer's developmental tastes or the parcel can also be subdivided. Country living at it's finest and only minutes away from all the amenities!!

### **Community Information**

| Address     | Lot 1 Widewater Drive              |
|-------------|------------------------------------|
| Subdivision | NONE                               |
| City        | Widewater                          |
| County      | Lesser Slave River No. 124, M.D. c |
| Province    | Alberta                            |
| Postal Code | T0G2M0                             |