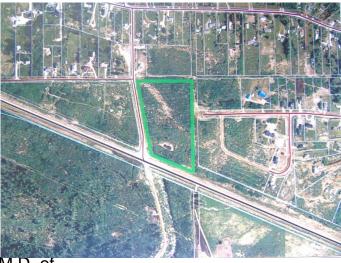

#### \$300,000

0 Bedroom, 0.00 Bathroom, Land on 13.66 Acres

NONE, Widewater, Alberta

13 acres of prime residential land on the Widewater Drive road. Only 12 minutes from Slave Lake, only minutes away from the lakeshore and boat launch of Lesser Slave Lake. Easy access to ATV trails and hunting areas south of highway 2, this parcel of land is in a strategic location for many outdoor and recreational activities. Can be built to suit any buyer's developmental tastes or the parcel can also be subdivided. Country living at it's finest and only minutes away from all the amenities!!

### **Community Information**

| Address     | Lot 1 Widewater Drive              |
|-------------|------------------------------------|
| Subdivision | NONE                               |
| City        | Widewater                          |
| County      | Lesser Slave River No. 124, M.D. c |
| Province    | Alberta                            |
| Postal Code | T0G2M0                             |