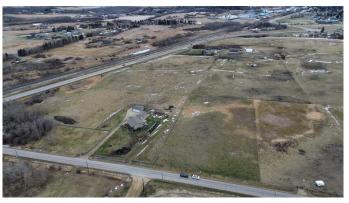

#### \$97,000

0 Bedroom, 0.00 Bathroom, Land on 2.35 Acres

NONE, Rural Ponoka County, Alberta

Check out this beautiful 2.35 acre parcel just minutes from the town of Ponoka. Enjoy the best of both worlds with a generous sized lot to give you the feel of country living ,while still being only a stones throw from the town of Ponoka for all of the conveniences. The rectangular lot has endless space and opportunities for building your dream home. The lot is completely fenced around the perimeter. There is a restrictive covenant in place to protect your future investment on this lot.