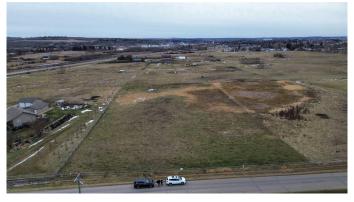

#### \$97,000

0 Bedroom, 0.00 Bathroom, Land on 2.35 Acres

NONE, Rural Ponoka County, Alberta

Check out this beautiful 2.35 acre parcel just minutes from the town of Ponoka. Enjoy the best of both worlds with a generous sized lot to give you the feel of country living ,while still being only a stones throw from the town of Ponoka for all of the conveniences. The rectangular lot has endless space and opportunities for building your dream home. The lot is completely fenced around the perimeter. There is a restrictive covenant in place to protect your future investment on this lot.