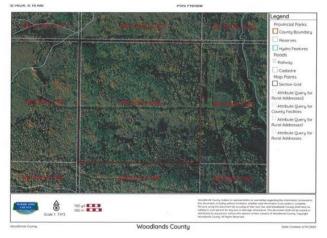

#### \$249,900

0 Bedroom, 0.00 Bathroom, Land on 160.00 Acres

NONE, Rural Woodlands County, Alberta

"SURROUNDED BY CROWN LAND ON ALL SIDES - FULL QUARTER !!!" Want a full quarter section with no neighbors for miles ? This 160 acres is located in Woodlands County , is all bush , and is surrounded by Crown land on all sides and can only be accessed by quad or sled. The perfect location to camp out away from any people. Excellent recreational quarter for hunting or just to get away from it all and be one with nature. Totally private as the nearest road is approximately 2.5 km away. Annual oil lease revenue of \$1900.00 .

### **Community Information**

| Address     | Nw-9-58-11-w5          |
|-------------|------------------------|
| Subdivision | NONE                   |
| City        | Rural Woodlands County |
| County      | Woodlands County       |
| Province    | Alberta                |
| Postal Code | T7S1N9                 |