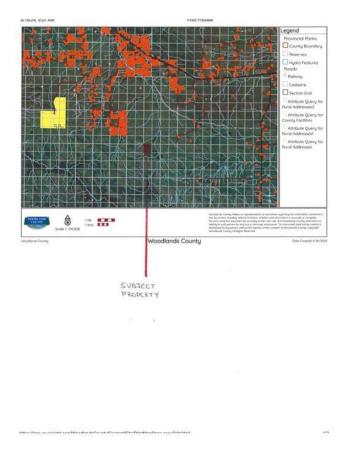

#### \$249,900

0 Bedroom, 0.00 Bathroom, Land on 160.00 Acres

NONE, Rural Woodlands County, Alberta

"SURROUNDED BY CROWN LAND ON ALL SIDES - FULL QUARTER !!!" Want a full quarter section with no neighbors for miles ? This 160 acres is located in Woodlands County , is all bush , and is surrounded by Crown land on all sides and can only be accessed by quad or sled. The perfect location to camp out away from any people. Excellent recreational quarter for hunting or just to get away from it all and be one with nature. Totally private as the nearest road is approximately 2.5 km away. Annual oil lease revenue of \$1900.00 .

### **Community Information**

| Address     | Nw-9-58-11-w5          |
|-------------|------------------------|
| Subdivision | NONE                   |
| City        | Rural Woodlands County |
| County      | Woodlands County       |
| Province    | Alberta                |
| Postal Code | T7S1N9                 |