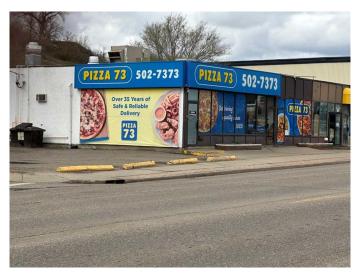

# \$329,900 - 510d Kingsway Avenue Se, Medicine Hat

MLS® #A2132877

### \$329,900

0 Bedroom, 0.00 Bathroom, Commercial on 0.00 Acres

River Flats, Medicine Hat, Alberta

Fantastic opportunity to own a revenue generating building in high traffic location! This property includes 1,800 sq ft of vacant space for you to lease/rent out or create your own business space. An additional 1,800 sq ft is designated for the current tenant, Pizza 73. Absolutely wonderful revenue opportunity. Reach out to your favourite REALTOR® for more information or to view this great property!

## **Community Information**

Address 510d Kingsway Avenue Se

Subdivision River Flats
City Medicine Hat
County Medicine Hat

Province Alberta
Postal Code T1A 2W7