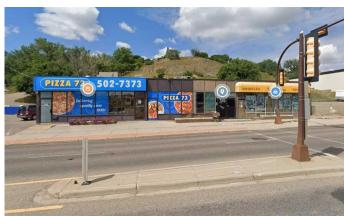

# \$329,900 - 510d Kingsway Avenue Se, Medicine Hat

MLS® #A2132877

### \$329,900

0 Bedroom, 0.00 Bathroom, Commercial on 0.00 Acres

River Flats, Medicine Hat, Alberta

Fantastic opportunity to own a revenue generating building in high traffic location! This property includes 1,800 sq ft of vacant space for you to lease/rent out or create your own business space. An additional 1,800 sq ft is designated for the current tenant, Pizza 73. Absolutely wonderful revenue opportunity. Reach out to your favourite REALTOR® for more information or to view this great property!

## **Community Information**

Address 510d Kingsway Avenue Se

Subdivision River Flats
City Medicine Hat
County Medicine Hat

Province Alberta
Postal Code T1A 2W7