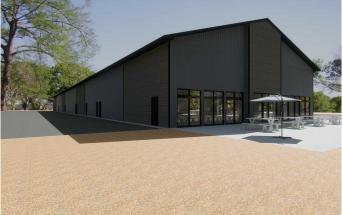

#### \$298,595

0 Bedroom, 0.00 Bathroom, Commercial on 0.00 Acres

NONE, Strathmore, Alberta

Alert Investors, Businesses great property located on south side of #1 HWY in Strathmore. 2100 sqft unit and plan your build out. Zoned HWY Commercial. Build to suite. Leasing possible. Price is the shell only.