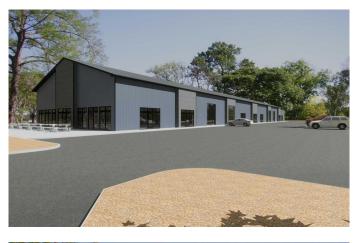

#### \$298,595

0 Bedroom, 0.00 Bathroom, Commercial on 0.00 Acres

NONE, Strathmore, Alberta

Alert Investors, Businesses great property located on south side of #1 HWY in Strathmore. 2100 sqft unit and plan your build out. Zoned HWY Commercial. Build to suite. Leasing possible. Price is the shell only.