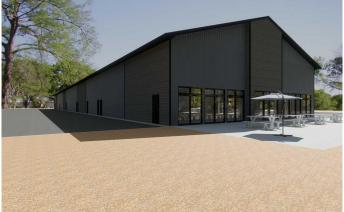

#### \$302,595

0 Bedroom, 0.00 Bathroom, Commercial on 0.00 Acres

NONE, Strathmore, Alberta

Investors, Businesses, here is a great new space HWY-C! Just on south side of #1 HWY coming into Strathmore from the west. 2124 sqft space can be built out to suit. 8 units already sold! This list price is the shell of the unit.