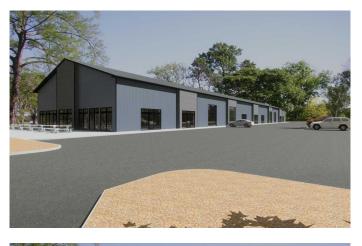

#### \$302,595

0 Bedroom, 0.00 Bathroom, Commercial on 0.00 Acres

NONE, Strathmore, Alberta

Investors, Businesses, here is a great new space HWY-C! Just on south side of #1 HWY coming into Strathmore from the west. 2124 sqft space can be built out to suit. 8 units already sold! This list price is the shell of the unit.