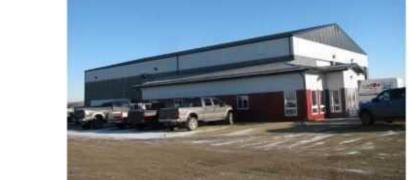

## \$4,500,000

0 Bedroom, 0.00 Bathroom, Commercial on 20.97 Acres

Emerson Trail Industrial Park, Rural Grande Prairie No. 1, County of, Alberta

This 9,914 SF shop was completed in 2015 and is situated on a 20.97-acre lot with 7.33 acres fenced and graveled providing plenty of room to grow. The shop offers three 120' drive-thru bays, 3 phase power, and 1,274 SF office space consisting of 4 offices, washrooms, and a reception area. This building is ideal for any growing company and ready for any business looking to operate efficiently in their own space today. To book a showing or for more information call your local Commercial Realtor®.