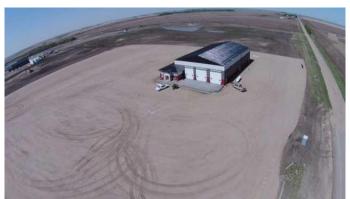

## \$4,500,000

0 Bedroom, 0.00 Bathroom, Commercial on 20.97 Acres

Emerson Trail Industrial Park, Rural Grande Prairie No. 1, County of, Alberta

This 9,914 SF shop was completed in 2015 and is situated on a 20.97-acre lot with 7.33 acres fenced and graveled providing plenty of room to grow. The shop offers three 120' drive-thru bays, 3 phase power, and 1,274 SF office space consisting of 4 offices, washrooms, and a reception area. This building is ideal for any growing company and ready for any business looking to operate efficiently in their own space today. To book a showing or for more information call your local Commercial Realtor®.