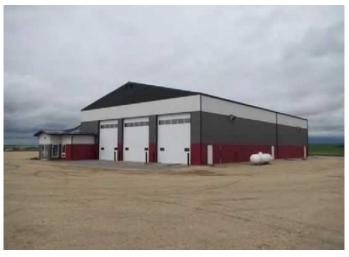

## \$4,500,000

0 Bedroom, 0.00 Bathroom, Commercial on 20.97 Acres

Emerson Trail Industrial Park, Rural Grande Prairie No. 1, County of, Alberta

This 9,914 SF shop was completed in 2015 and is situated on a 20.97-acre lot with 7.33 acres fenced and graveled providing plenty of room to grow. The shop offers three 120' drive-thru bays, 3 phase power, and 1,274 SF office space consisting of 4 offices, washrooms, and a reception area. This building is ideal for any growing company and ready for any business looking to operate efficiently in their own space today. To book a showing or for more information call your local Commercial Realtor®.