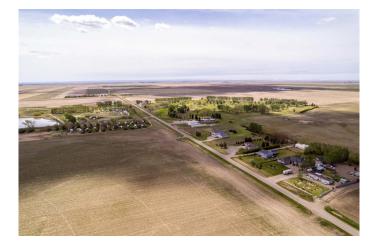

#### \$124,000

0 Bedroom, 0.00 Bathroom, Land on 1.05 Acres

NONE, Rural Lethbridge County, Alberta

Looking to build your dream home? This 1.05 acre vacant lot is the LAST AVAILABLE lot !!! It is located 15 minutes southeast of Coaldale, next to Indian Hill Golf Course. Gas and Power are at the property line. An irrigation drip line for the trees is already in place and running. Bring your building plans and grab your clubs, fresh air and country living are waiting for you.