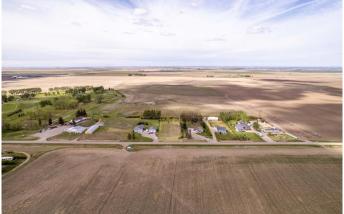

#### \$124,000

0 Bedroom, 0.00 Bathroom, Land on 1.05 Acres

NONE, Rural Lethbridge County, Alberta

Looking to build your dream home? This 1.05 acre vacant lot is the LAST AVAILABLE lot !!! It is located 15 minutes southeast of Coaldale, next to Indian Hill Golf Course. Gas and Power are at the property line. An irrigation drip line for the trees is already in place and running. Bring your building plans and grab your clubs, fresh air and country living are waiting for you.