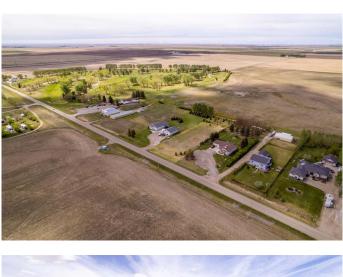

#### \$124,000

0 Bedroom, 0.00 Bathroom, Land on 1.05 Acres

NONE, Rural Lethbridge County, Alberta

Looking to build your dream home? This 1.05 acre vacant lot is the LAST AVAILABLE lot !!! It is located 15 minutes southeast of Coaldale, next to Indian Hill Golf Course. Gas and Power are at the property line. An irrigation drip line for the trees is already in place and running. Bring your building plans and grab your clubs, fresh air and country living are waiting for you.