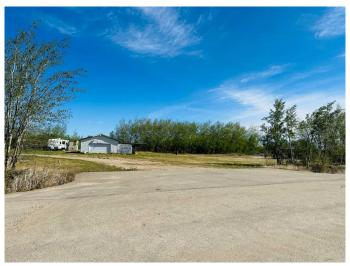

### \$375,000

0 Bedroom, 0.00 Bathroom, Land on 5.34 Acres

Emerson Trail Industrial Park, Rural Grande Prairie No. 1, County of, Alberta

5.34 acre Industrial lot, aggressively priced to sell at only \$70,000 per acre. This property already has a well, residential power, gas, septic, a very large paved approach and a 24' W X 28' L garage. All pavement up to this lot and is located just off busy Emerson Trail with quick access to all major routes around Grande Prairie. Owner can also build a shop to suit as part of the purchase