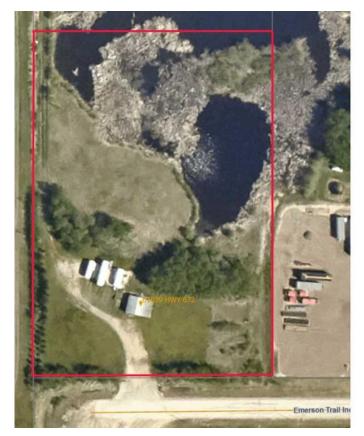

### \$375,000

0 Bedroom, 0.00 Bathroom, Land on 5.34 Acres

Emerson Trail Industrial Park, Rural Grande Prairie No. 1, County of, Alberta

5.34 acre Industrial lot, aggressively priced to sell at only \$70,000 per acre. This property already has a well, residential power, gas, septic, a very large paved approach and a 24' W X 28' L garage. All pavement up to this lot and is located just off busy Emerson Trail with quick access to all major routes around Grande Prairie. Owner can also build a shop to suit as part of the purchase

#### **Essential Information**

MLS® # A2131953 Price \$375,000

Bathrooms 0.00
Acres 5.34
Type Land

Sub-Type Industrial Land

Status Active

Address 61039 Hwy 672

Subdivision Emerson Trail Industrial Park

City Rural Grande Prairie No. 1, County of