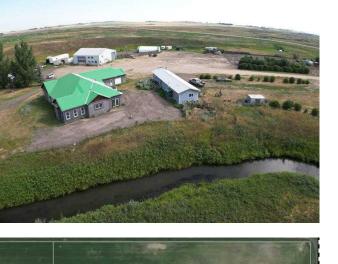

### \$1,700,000

0 Bedroom, 0.00 Bathroom, Agri-Business on 126.93 Acres

NONE, Rural Wheatland County, Alberta

Revenue opportunities in so many ways. This great investment has it all. 90 acres of hay, Clay pit with approximately 1,000,000 meters of clay, serviced camping spots, heated 40x45 shop with sandblasting bay attached 20x60, fabric shop 27x50, 1120 sqft mobile home and unfinished 2900+sqft home with attached garage. Contact realtor for more information.