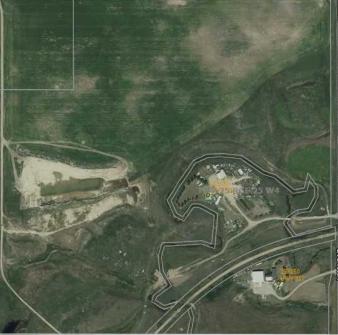

### \$1,700,000

0 Bedroom, 0.00 Bathroom, Agri-Business on 126.93 Acres

NONE, Rural Wheatland County, Alberta

Revenue opportunities in so many ways. This great investment has it all. 90 acres of hay, Clay pit with approximately 1,000,000 meters of clay, serviced camping spots, heated 40x45 shop with sandblasting bay attached 20x60, fabric shop 27x50, 1120 sqft mobile home and unfinished 2900+sqft home with attached garage. Contact realtor for more information.