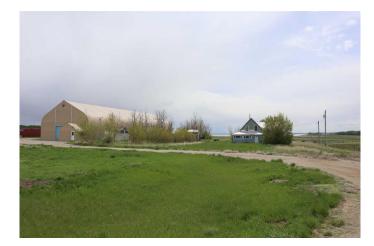

#### \$1,900,000

0 Bedroom, 0.00 Bathroom, Agri-Business on 0.00 Acres

NONE, Rural Wheatland County, Alberta

8.95 acres of land that has a spring fed pond and zoned for agriculture. This property also has a 9,000 square foot building that was previously used for a shrimp farm. The building consists of roughly 150 square feet of office space as well as demised lab space and a 12x12 overhead door. On the Property there is also a washroom located outside of the sprung structure as well as a backup power source.