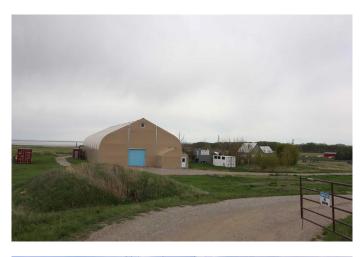

#### \$1,900,000

0 Bedroom, 0.00 Bathroom, Agri-Business on 0.00 Acres

NONE, Rural Wheatland County, Alberta

8.95 acres of land that has a spring fed pond and zoned for agriculture. This property also has a 9,000 square foot building that was previously used for a shrimp farm. The building consists of roughly 150 square feet of office space as well as demised lab space and a 12x12 overhead door. On the Property there is also a washroom located outside of the sprung structure as well as a backup power source.