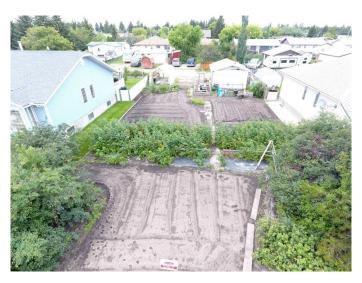

### \$73,000

0 Bedroom, 0.00 Bathroom, Land on 0.14 Acres

NONE, Rimbey, Alberta

This is one of the nicest lots in Rimbey. This R-2 Lot is 52' 11.5/8 by 125 ft. Well landscaped and ready for a new direction and future. In the center of a clean and well kept crescent is this gem with a shop, parking pad and portable structure. The shop has power and an electric heater, insulated and more. The garden area has a home made watering system that is ready for the growing season. Just across is a beautiful park, where you can have a picnic, toss a ball, frisbee or just sit in a chair and watch the clouds float by. Just waiting for you! This is a one of a kind property.