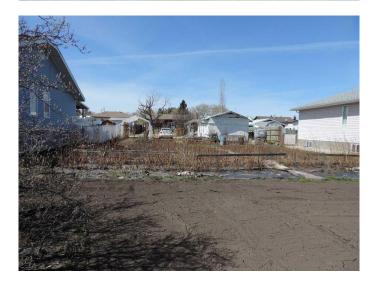

### \$73,000

0 Bedroom, 0.00 Bathroom, Land on 0.14 Acres

NONE, Rimbey, Alberta

This is one of the nicest lots in Rimbey. This R-2 Lot is 52' 11.5/8 by 125 ft. Well landscaped and ready for a new direction and future. In the center of a clean and well kept crescent is this gem with a shop, parking pad and portable structure. The shop has power and an electric heater, insulated and more. The garden area has a home made watering system that is ready for the growing season. Just across is a beautiful park, where you can have a picnic, toss a ball, frisbee or just sit in a chair and watch the clouds float by. Just waiting for you! This is a one of a kind property.