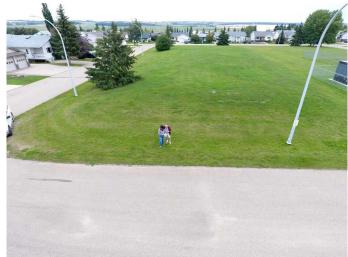

### \$73,000

0 Bedroom, 0.00 Bathroom, Land on 0.14 Acres

NONE, Rimbey, Alberta

This is one of the nicest lots in Rimbey. This R-2 Lot is 52' 11.5/8 by 125 ft. Well landscaped and ready for a new direction and future. In the center of a clean and well kept crescent is this gem with a shop, parking pad and portable structure. The shop has power and an electric heater, insulated and more. The garden area has a home made watering system that is ready for the growing season. Just across is a beautiful park, where you can have a picnic, toss a ball, frisbee or just sit in a chair and watch the clouds float by. Just waiting for you! This is a one of a kind property.