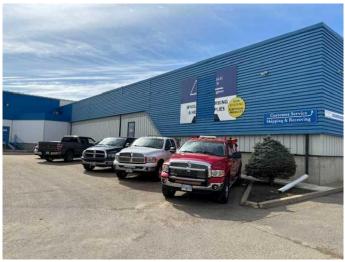

#### \$1,500,000

0 Bedroom, 0.00 Bathroom, Commercial on 0.00 Acres

Riverside Light Industrial Park, Red Deer, Alberta

Warehouse area is ground level with 20 foot ceilings with three 16 foot overhead doors, capable of handling large trucks. Front of the building consists of 6 offices, 2 meeting rooms and a file room. Excellent location! Centrally located in Red Deer.