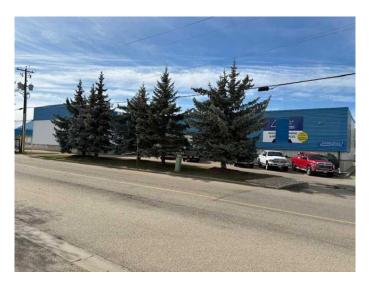

# \$1,500,000 - 4628 62 Street, Red Deer

MLS® #A2130382

#### \$1,500,000

0 Bedroom, 0.00 Bathroom, Commercial on 0.00 Acres

Riverside Light Industrial Park, Red Deer, Alberta

Warehouse area is ground level with 20 foot ceilings with three 16 foot overhead doors, capable of handling large trucks. Front of the building consists of 6 offices, 2 meeting rooms and a file room. Excellent location! Centrally located in Red Deer.