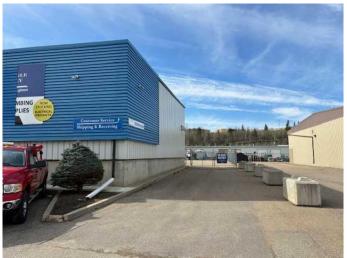

#### \$2,200,000

0 Bedroom, 0.00 Bathroom, Commercial on 0.00 Acres

Riverside Light Industrial Park, Red Deer, Alberta

Great warehouse ready to go for a distribution center with dock level. Comes complete with shelving, front customer reception service counter. Mezzanine above customer service area features 3 offices, file room, staff room. Warehouse has 20 foot ceilings. Large fenced yard to accommodate semi trailers. Centrally located in Red Deer.