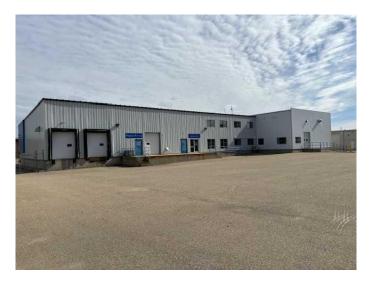

#### \$2,200,000

0 Bedroom, 0.00 Bathroom, Commercial on 0.00 Acres

Riverside Light Industrial Park, Red Deer, Alberta

Great warehouse ready to go for a distribution center with dock level. Comes complete with shelving, front customer reception service counter. Mezzanine above customer service area features 3 offices, file room, staff room. Warehouse has 20 foot ceilings. Large fenced yard to accommodate semi trailers. Centrally located in Red Deer.