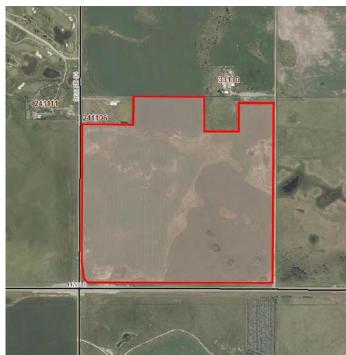

# \$4,975,000 - 33130 241 Township, Rural Rocky View County

MLS® #A2129520

#### \$4,975,000

0 Bedroom, 0.00 Bathroom, Land on 137.24 Acres

Equestrian Estates, Rural Rocky View County, Alberta

Prime Development land fronting onto Highway 8 near River Spirit golf course. Included in the yet to be approved Elbow View ASP.

### **Community Information**

Address 33130 241 Township

Subdivision Equestrian Estates

City Rural Rocky View County

County Rocky View County

Province Alberta
Postal Code T3Z 2Y6