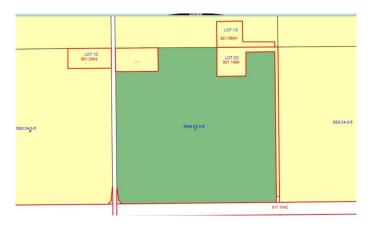

# \$4,975,000 - 33130 241 Township, Rural Rocky View County

MLS® #A2129520

#### \$4,975,000

0 Bedroom, 0.00 Bathroom, Land on 137.24 Acres

Equestrian Estates, Rural Rocky View County, Alberta

Prime Development land fronting onto Highway 8 near River Spirit golf course. Included in the yet to be approved Elbow View ASP.

### **Community Information**

Address 33130 241 Township

Subdivision Equestrian Estates

City Rural Rocky View County

County Rocky View County

Province Alberta
Postal Code T3Z 2Y6