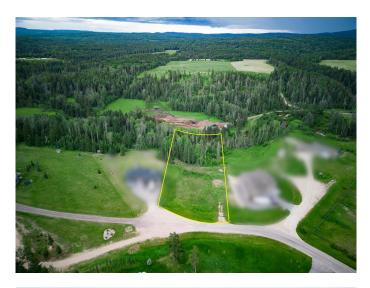

#### \$229,900

0 Bedroom, 0.00 Bathroom, Land on 2.50 Acres

NONE, Rural Woodlands County, Alberta

Desirable 2.5 acre lot in the upscale neighborhood of Deer Park Estates. This lovely lot backs onto Beaver Creek and is only a 2 minute drive to Whitecourt. Property has Town water and sewer! Perfect area to build your Dream Home!