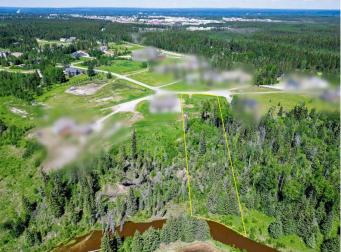

#### \$229,900

0 Bedroom, 0.00 Bathroom, Land on 2.50 Acres

NONE, Rural Woodlands County, Alberta

Desirable 2.5 acre lot in the upscale neighborhood of Deer Park Estates. This lovely lot backs onto Beaver Creek and is only a 2 minute drive to Whitecourt. Property has Town water and sewer! Perfect area to build your Dream Home!