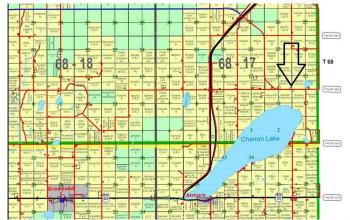

# \$49,900 - 191010 Township Road 682, Rural Athabasca County

MLS® #A2127616

### \$49,900

0 Bedroom, 0.00 Bathroom, Land on 2.99 Acres

NONE, Rural Athabasca County, Alberta

Cheap and cheerful. 2.99 acre parcel just west of Lac La Biche. Close to the fun of the lakes without the busy neighbors. West of Lac Biche, both the town and the lake. Just north of Charron Lake, which was hot for perch this winter. Great for a place for your RV. Excellent soil for growing your own vegetables or planning an orchard. Vacant canvas for you to build and landscape as your dreams dictate.

## **Community Information**

Address 191010 Township Road 682

Subdivision NONE

City Rural Athabasca County

County Athabasca County

Province Alberta
Postal Code T0A1V0