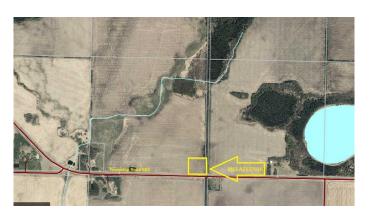

# \$49,900 - 191010 Township Road 682, Rural Athabasca County

MLS® #A2127616

### \$49,900

0 Bedroom, 0.00 Bathroom, Land on 2.99 Acres

NONE, Rural Athabasca County, Alberta

Cheap and cheerful. 2.99 acre parcel just west of Lac La Biche. Close to the fun of the lakes without the busy neighbors. West of Lac Biche, both the town and the lake. Just north of Charron Lake, which was hot for perch this winter. Great for a place for your RV. Excellent soil for growing your own vegetables or planning an orchard. Vacant canvas for you to build and landscape as your dreams dictate.

## **Community Information**

Address 191010 Township Road 682

Subdivision NONE

City Rural Athabasca County

County Athabasca County

Province Alberta
Postal Code T0A1V0