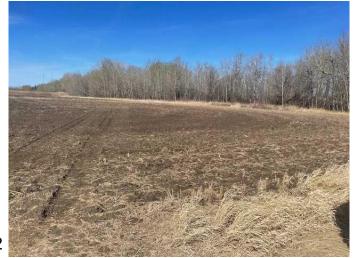

### \$49,900

0 Bedroom, 0.00 Bathroom, Land on 2.99 Acres

NONE, Rural Athabasca County, Alberta

Cheap and cheerful. 2.99 acre parcel just west of Lac La Biche. Close to the fun of the lakes without the busy neighbors. West of Lac Biche, both the town and the lake. Just north of Charron Lake, which was hot for perch this winter. Great for a place for your RV. Excellent soil for growing your own vegetables or planning an orchard. Vacant canvas for you to build and landscape as your dreams dictate.