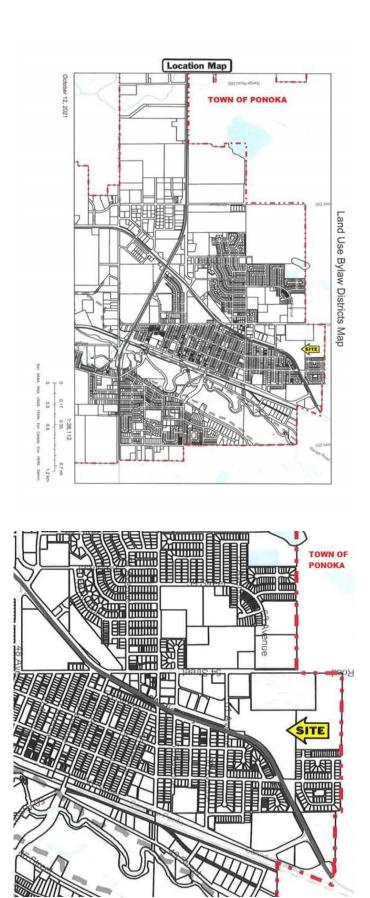

#### \$345,000

0 Bedroom, 0.00 Bathroom, Land on 20.21 Acres

North End, Ponoka, Alberta

INVESTMENT OPPORTUNITY - 20+ acres located in the Town of Ponoka adjacent to Highway 2A with excellent exposure. Property is zoned Urban Reserve - to reserve land for future subdivisions and development until an overall plan is prepared and approved by Council and subdivision and development is imminent. The property is bordered by Highway 2A on the east side and 61 Avenue on the south side with Town services close by. Easy property to stage a development with lots of upside potential.