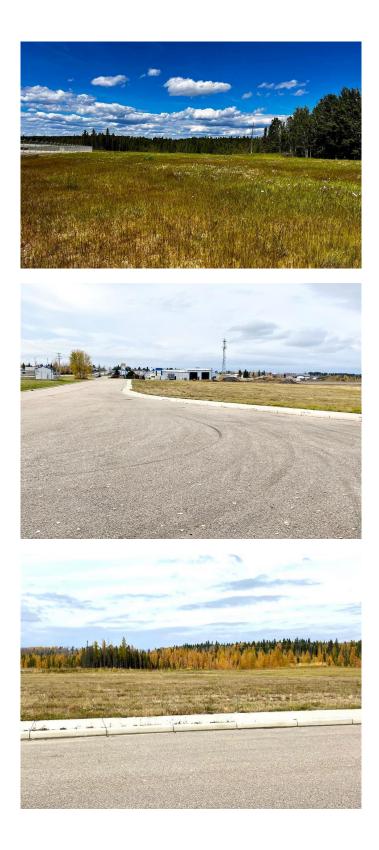

#### \$236,680

0 Bedroom, 0.00 Bathroom, Land on 1.43 Acres

NONE, Rocky Mountain House, Alberta

Are you looking for a high visibility location for your business? This 1.43 acre parcel zoned Highway Commercial is within town limits and has easy access to main highways. Price includes waster and sewer to the property line and access to the service road. This is a great opportunity to purchase the land and build the building you need! Taxes yet to be assessed.