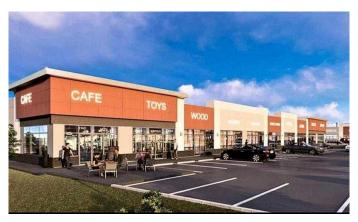

#### \$35

0 Bedroom, 0.00 Bathroom, Commercial on 0.00 Acres

Saddleridge Industrial, Calgary, Alberta

Retail space at HIGHLY DESIRABLE & RAPIDLY GROWING JACKSONPORT NE. This prime location at Corner of Country hill and 108 Ave Units with IC ZONING allowing Full RETAIL & OFFICE USE. HIGH EXPOSURE FOR MARKETING PURPOSES. . For most possible exposure Exterior signs can be installed Possible Visibility from Country hill. Lots owner operator businesses like Ethnic Restaurants, Fast Food franchises, Dine in/Take out restaurants, Accounting, lawyers, immigration etc. The surrounding complexes are opened with many popular businesses makes it ideal for your business traffic. THERE IS NO EXCLUSIVITY HERE, SO YOUR UNLIMITED OPTIONS MAKE IT IDEAL FOR INVESTMENT. Don't wait. Call your favorite commercial agent now.