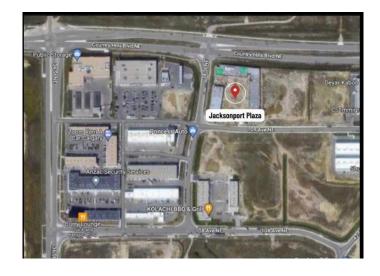

#### \$35

0 Bedroom, 0.00 Bathroom, Commercial on 0.00 Acres

Saddleridge Industrial, Calgary, Alberta

Retail space at HIGHLY DESIRABLE & RAPIDLY GROWING JACKSONPORT NE. This prime location at Corner of Country hill and 108 Ave Units with IC ZONING allowing Full RETAIL & OFFICE USE. HIGH EXPOSURE FOR MARKETING PURPOSES. . For most possible exposure Exterior signs can be installed Possible Visibility from Country hill. Lots owner operator businesses like Ethnic Restaurants, Fast Food franchises, Dine in/Take out restaurants, Accounting, lawyers, immigration etc. The surrounding complexes are opened with many popular businesses makes it ideal for your business traffic. THERE IS NO EXCLUSIVITY HERE, SO YOUR UNLIMITED OPTIONS MAKE IT IDEAL FOR INVESTMENT. Don't wait. Call your favorite commercial agent now.

## **Community Information**

Address 1107, 4058 109 Avenue Ne

Subdivision Saddleridge Industrial

City Calgary
County Calgary
Province Alberta

Postal Code T3N 2B3