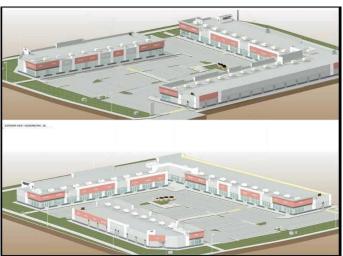

#### \$35

0 Bedroom, 0.00 Bathroom, Commercial on 0.00 Acres

Saddleridge Industrial, Calgary, Alberta

Retail space at HIGHLY DESIRABLE & RAPIDLY GROWING JACKSONPORT NE. This prime location at Corner of Country hill and 108 Ave Units with IC ZONING allowing Full RETAIL & OFFICE USE. HIGH EXPOSURE FOR MARKETING PURPOSES. . For most possible exposure Exterior signs can be installed Possible Visibility from Country hill. Lots owner operator businesses like Ethnic Restaurants, Fast Food franchises, Dine in/Take out restaurants, Accounting, lawyers, immigration etc. The surrounding complexes are opened with many popular businesses makes it ideal for your business traffic. THERE IS NO EXCLUSIVITY HERE, SO YOUR UNLIMITED OPTIONS MAKE IT IDEAL FOR INVESTMENT. Don't wait. Call your favorite commercial agent now.