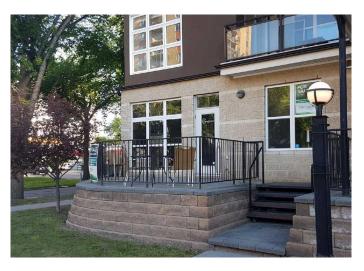

#### \$334,000

0 Bedroom, 0.00 Bathroom, Commercial on 0.00 Acres

Westmount, Edmonton, Alberta

Click brochure link for more details\*\* 1,102 SF unit for sale. Excellent owner/user or investment opportunity. Short-term Tenant in place until September 1, 2025. Bright, modern and recently upgraded unit that shows well. 26,500 vehicles daily on 104 Avenue with major bus routes and future LRT stops near the site. Immediately adjacent to the Brewery District with great connectivity to the downtown core. Supported by 184 residential units above and high density residential in the area

#### **Community Information**

| Address     | 144, 10403 122 Street |
|-------------|-----------------------|
| Subdivision | Westmount             |
| City        | Edmonton              |
| County      | Edmonton              |
| Province    | Alberta               |
| Postal Code | T5N4C1                |