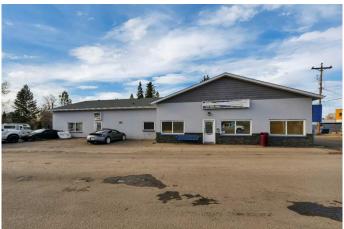

### \$579,900

0 Bedroom, 0.00 Bathroom, Commercial on 0.00 Acres

Downtown, Sylvan Lake, Alberta

This property presents an exceptional investment opportunity with a long-term tenant who has just signed a new 5-year lease. Located at 5016 50 Ave in the heart of Sylvan Lake's vibrant downtown, this 4,197 sq ft mixed-use commercial space offers prime visibility and high foot traffic, especially during the busy summer season. The property features a welcoming reception area, a spacious sitting room, a private office, a versatile shop space, and a lunchroom. With three bathrooms and four bay doors, it's perfectly equipped for a wide range of business uses. The tenant has been in place long-term and continues on a escalading Triple Net Lease, offering a solid 8.55% CAP Rate on 5 year average .For environmental disclosure and more information, please contact the listing agent.