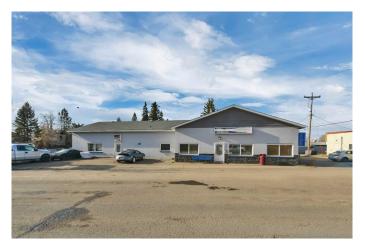

### \$579,900

0 Bedroom, 0.00 Bathroom, Commercial on 0.00 Acres

Downtown, Sylvan Lake, Alberta

This property presents an exceptional investment opportunity with a long-term tenant who has just signed a new 5-year lease. Located at 5016 50 Ave in the heart of Sylvan Lake's vibrant downtown, this 4,197 sq ft mixed-use commercial space offers prime visibility and high foot traffic, especially during the busy summer season. The property features a welcoming reception area, a spacious sitting room, a private office, a versatile shop space, and a lunchroom. With three bathrooms and four bay doors, it's perfectly equipped for a wide range of business uses. The tenant has been in place long-term and continues on a escalading Triple Net Lease, offering a solid 8.55% CAP Rate on 5 year average .For environmental disclosure and more information, please contact the listing agent.