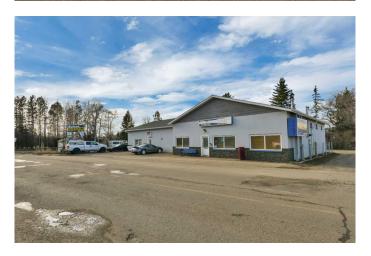

### \$579,900

0 Bedroom, 0.00 Bathroom, Commercial on 0.00 Acres

Downtown, Sylvan Lake, Alberta

This property presents an exceptional investment opportunity with a long-term tenant who has just signed a new 5-year lease. Located at 5016 50 Ave in the heart of Sylvan Lake's vibrant downtown, this 4,197 sq ft mixed-use commercial space offers prime visibility and high foot traffic, especially during the busy summer season. The property features a welcoming reception area, a spacious sitting room, a private office, a versatile shop space, and a lunchroom. With three bathrooms and four bay doors, it's perfectly equipped for a wide range of business uses. The tenant has been in place long-term and continues on a escalading Triple Net Lease, offering a solid 8.55% CAP Rate on 5 year average .For environmental disclosure and more information, please contact the listing agent.