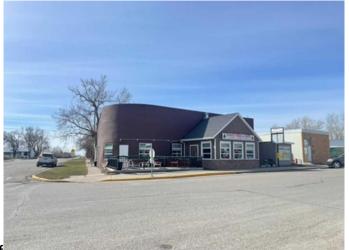

### \$629,000

0 Bedroom, 0.00 Bathroom, Commercial on 0.00 Acres

NONE, Stavely, Alberta

A good investment property, this property combined with 6 rentable bachelor units (\$700 per unit, one unit was vacant), and a pizza restaurant currently rent for \$3500 per month.