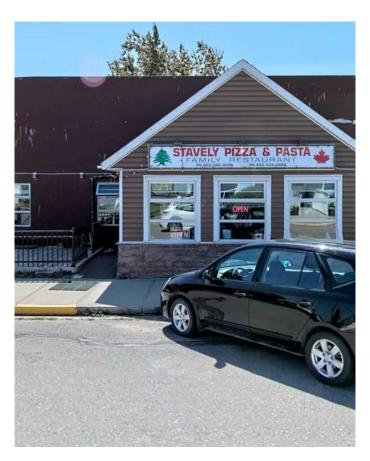

### \$629,000

0 Bedroom, 0.00 Bathroom, Commercial on 0.00 Acres

NONE, Stavely, Alberta

A good investment property, this property combined with 6 rentable bachelor units (\$700 per unit, one unit was vacant), and a pizza restaurant currently rent for \$3500 per month.