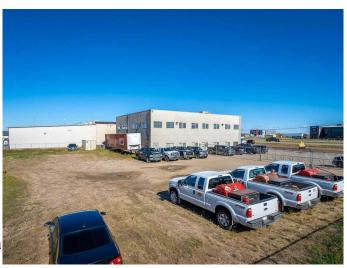

## \$879,900

0 Bedroom, 0.00 Bathroom, Commercial on 1.00 Acres

Glen E. Neilsen Industrial Park, Lloydminster, Alberta

Great investment opportunity! Highway 17 location featuring office/retail space. This building is 9,984 SQFT & sits on 1 acre of land with a fully fenced compound. The building can accommodate 4 independent spaces or one large office setting. This building is in excellent condition and also features an abundance of on-site parking, newer rooftop HVAC units. Excellent value to any investor!