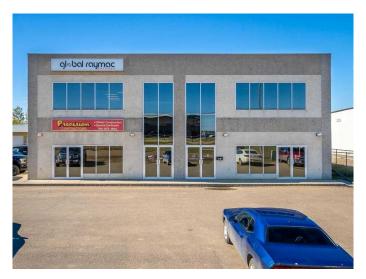

## \$879,900

0 Bedroom, 0.00 Bathroom, Commercial on 1.00 Acres

Glen E. Neilsen Industrial Park, Lloydminster, Alberta

Great investment opportunity! Highway 17 location featuring office/retail space. This building is 9,984 SQFT & sits on 1 acre of land with a fully fenced compound. The building can accommodate 4 independent spaces or one large office setting. This building is in excellent condition and also features an abundance of on-site parking, newer rooftop HVAC units. Excellent value to any investor!