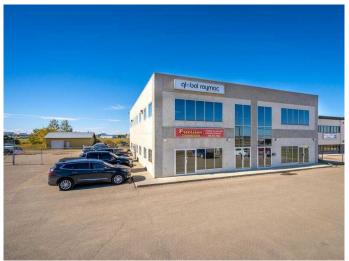

## \$879,900

0 Bedroom, 0.00 Bathroom, Commercial on 1.00 Acres

Glen E. Neilsen Industrial Park, Lloydminster, Alberta

Great investment opportunity! Highway 17 location featuring office/retail space. This building is 9,984 SQFT & sits on 1 acre of land with a fully fenced compound. The building can accommodate 4 independent spaces or one large office setting. This building is in excellent condition and also features an abundance of on-site parking, newer rooftop HVAC units. Excellent value to any investor!