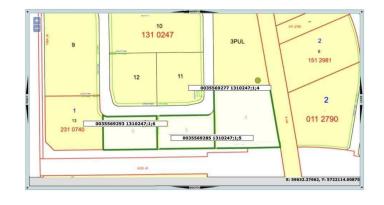

#### \$1,788,020

0 Bedroom, 0.00 Bathroom, Land on 5.98 Acres

NONE, Didsbury, Alberta

Three commercial lots for sale in Shantz Village Phase 2 totalling 5.98 Acres. Asking price is \$299,000 per Acre. Lot 4 (400 Shantz Village 2024 tax: \$8,340.00 | Size: 3.010 AC | LINC: 0035569277). Lot 5 (500 Shantz Village 2024 tax: \$4,239.44 | Size: 1.530 AC | LINC: 0035569285) Lot 6 (600 Shantz Village 2024 tax: \$3,990.09 | Size: 1.440 AC | LINC: 0035569293). Land Use: C-1 General Commercial. Anchored By Buy-Low Foods, Dollarama & Pet Valu. Retail stores, walking paths, mixed use commercial and a new large multi residential development (have your Realtor call for more details). Proposed Liquor store and Cannabis outlet. Didsbury is located just off of QEII Highway, approx 70 km from the Calgary International Airport, or 47 minutes drive. There is a 9-hole golf course, aquatic centre, two ice rinks, softball/baseball diamonds, parks and playgrounds. There is also a hospital, an RCMP detachment as well as the Olds-Didsbury Airport, primarily for small aircraft, general aviation, and a helipad for STARS air ambulance to land. Located beside the newly announced Development with 207 unit residential rental development.