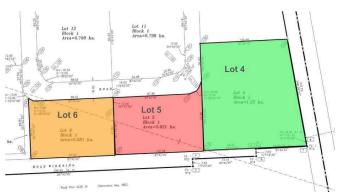

#### \$1,788,020

0 Bedroom, 0.00 Bathroom, Land on 5.98 Acres

NONE, Didsbury, Alberta

Three commercial lots for sale in Shantz Village Phase 2 totalling 5.98 Acres. Asking price is \$299,000 per Acre. Lot 4 (400 Shantz Village 2024 tax: \$8,340.00 | Size: 3.010 AC | LINC: 0035569277). Lot 5 (500 Shantz Village 2024 tax: \$4,239.44 | Size: 1.530 AC | LINC: 0035569285) Lot 6 (600 Shantz Village 2024 tax: \$3,990.09 | Size: 1.440 AC | LINC: 0035569293). Land Use: C-1 General Commercial. Anchored By Buy-Low Foods, Dollarama & Pet Valu. Retail stores, walking paths, mixed use commercial and a new large multi residential development (have your Realtor call for more details). Proposed Liquor store and Cannabis outlet. Didsbury is located just off of QEII Highway, approx 70 km from the Calgary International Airport, or 47 minutes drive. There is a 9-hole golf course, aquatic centre, two ice rinks, softball/baseball diamonds, parks and playgrounds. There is also a hospital, an RCMP detachment as well as the Olds-Didsbury Airport, primarily for small aircraft, general aviation, and a helipad for STARS air ambulance to land. Located beside the newly announced Development with 207 unit residential rental development.