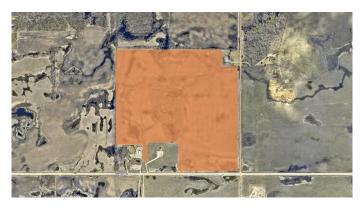

### \$1,026,975

0 Bedroom, 0.00 Bathroom, Land on 136.93 Acres

NONE, Rural Grande Prairie No. 1, County of, Alberta

Development Parcel!! 136.93 acres of land just SE of Grande Prairie. This land is currently being farmed but would be a great future phase of Heritage Estates -which is a new acreage community with the first phases planned on the adjacent quarter to the West of this parcel (MLS# A2123374). Located East on 68 Avenue (Twp Rd 712) just past Sandy Ridge Estates and Maple Ridge Estates to Range Rd 52, along the North side of 68 Ave/Twp 712 and West side of RR 52.