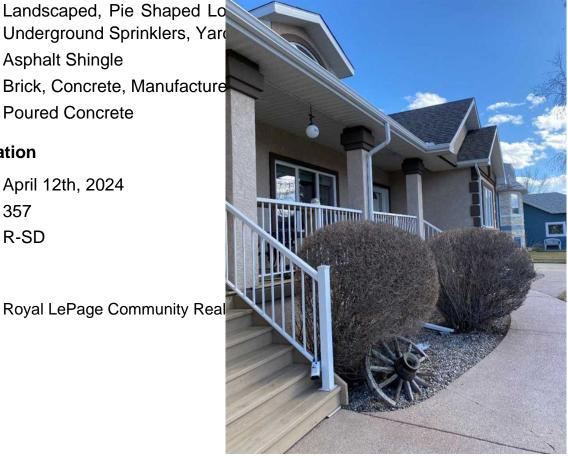

Sloping, Irregular Lot, Low Maintenance

Landscape,

| aped, Pie Shaped Lo                |              | Lo  |
|------------------------------------|--------------|-----|
| round Sprinklers, Yar              |              | ar  |
| t Shingle                          | Roof         |     |
| Concrete, Manufacture              | Construction | ure |
| Concrete                           | Foundation   |     |
| t Shingle<br>Concrete, Manufacture | Construction |     |

#### **Additional Information**

April 12th, 2024 **Date Listed** Days on Market 357 Zoning R-SD