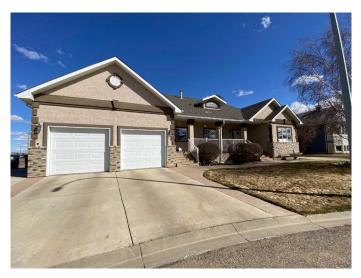

# \$699,900 - 67 Park Place W, Brooks

MLS® #A2122730

#### \$699,900

4 Bedroom, 3.00 Bathroom, 1,687 sqft Residential on 0.04 Acres

Uplands, Brooks, Alberta

This exceptional home was custom built, cared for and loved by discerning owners with pride of ownership in every corner. With over 1700 square feet of room on the main level alone, this four bedroom bungalow has more then enough space for years of luxury living. Custom woodwork, cabinetry, lighting, and flooring all come together in an open concept that will last the test of time. The walk out basement welcomes two bedrooms, a theater area, recreation room, and an additional office to manage it all. Out side there are multiple driveways and gated parking for RV's, trailer and toys. The fully landscaped yard has mature trees, underground sprinklers, and storage solutions that are the envy of most. The only way to truly appreciate this property is by private appointment -schedule one today.

| Туре     | Residential |
|----------|-------------|
| Sub-Type | Detached    |
| Style    | Bungalow    |
| Status   | Active      |

### Amenities

| Parking Spaces    | 10                                                                                                                                                                                                                                                            |  |
|-------------------|---------------------------------------------------------------------------------------------------------------------------------------------------------------------------------------------------------------------------------------------------------------|--|
| Parking           | Additional Parking, Concrete Driveway, Double Garage Attached,<br>Driveway, Front Drive, Garage Door Opener, Garage Faces Front,<br>Heated Garage, Insulated, Multiple Driveways, Off Street, Parking Pad,<br>RV Access/Parking, RV Gated, Workshop in Garage |  |
| # of Garages      | 2                                                                                                                                                                                                                                                             |  |
| Interior          |                                                                                                                                                                                                                                                               |  |
| Interior Features | Breakfast Bar, Ceiling Fan(s), Closet Organizers, Central Vacuum,<br>Double Vanity, Granite Counters, Vinyl Windows, No Animal Home, No<br>Smoking Home, Open Floorplan, Pantry, Soaking Tub, Wired for Sound,<br>Walk-In Closet(s)                           |  |
| Appliances        | Central Air Conditioner, Dishwasher, Electric Range, Garage Control(s), Refrigerator, Washer, Washer/Dryer, Window Coverings                                                                                                                                  |  |
| Heating           | Forced Air, Fireplace(s), In Floor, Natural Gas                                                                                                                                                                                                               |  |
| Cooling           | Central Air                                                                                                                                                                                                                                                   |  |
| Fireplace         | Yes                                                                                                                                                                                                                                                           |  |
| # of Fireplaces   | 1                                                                                                                                                                                                                                                             |  |
| Fireplaces        | Gas, Living Room, Mantle, Masonry, Tile                                                                                                                                                                                                                       |  |
| Has Basement      | Yes                                                                                                                                                                                                                                                           |  |
| Basement          | Finished, Full, Walk-Out                                                                                                                                                                                                                                      |  |
| Exterior          |                                                                                                                                                                                                                                                               |  |
| Exterior Features | Garden, Lighting, Rain Gutters, Storage                                                                                                                                                                                                                       |  |
| Lot Description   | Back Yard, City Lot, Cleared, Cul-De-Sac, Few Trees, Front Yard,                                                                                                                                                                                              |  |