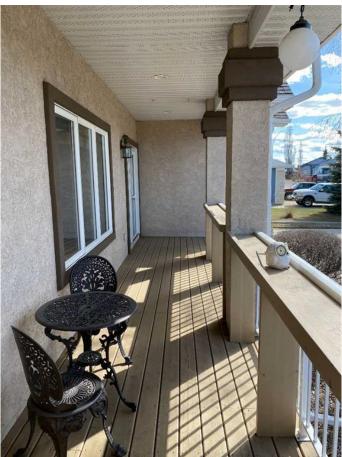

#### \$699,900

4 Bedroom, 3.00 Bathroom, 1,687 sqft Residential on 0.04 Acres

Uplands, Brooks, Alberta

This exceptional home was custom built, cared for and loved by discerning owners with pride of ownership in every corner. With over 1700 square feet of room on the main level alone, this four bedroom bungalow has more then enough space for years of luxury living. Custom woodwork, cabinetry, lighting, and flooring all come together in an open concept that will last the test of time. The walk out basement welcomes two bedrooms, a theater area, recreation room, and an additional office to manage it all. Out side there are multiple driveways and gated parking for RV's, trailer and toys. The fully landscaped yard has mature trees, underground sprinklers, and storage solutions that are the envy of most. The only way to truly appreciate this property is by private appointment -schedule one today.

### Amenities

| Parking Spaces    | 10                                                                                                                                                                                                                                                            |  |
|-------------------|---------------------------------------------------------------------------------------------------------------------------------------------------------------------------------------------------------------------------------------------------------------|--|
| Parking           | Additional Parking, Concrete Driveway, Double Garage Attached,<br>Driveway, Front Drive, Garage Door Opener, Garage Faces Front,<br>Heated Garage, Insulated, Multiple Driveways, Off Street, Parking Pad,<br>RV Access/Parking, RV Gated, Workshop in Garage |  |
| # of Garages      | 2                                                                                                                                                                                                                                                             |  |
| Interior          |                                                                                                                                                                                                                                                               |  |
| Interior Features | Breakfast Bar, Ceiling Fan(s), Closet Organizers, Central Vacuum,<br>Double Vanity, Granite Counters, Vinyl Windows, No Animal Home, No<br>Smoking Home, Open Floorplan, Pantry, Soaking Tub, Wired for Sound,<br>Walk-In Closet(s)                           |  |
| Appliances        | Central Air Conditioner, Dishwasher, Electric Range, Garage Control(s), Refrigerator, Washer, Washer/Dryer, Window Coverings                                                                                                                                  |  |
| Heating           | Forced Air, Fireplace(s), In Floor, Natural Gas                                                                                                                                                                                                               |  |
| Cooling           | Central Air                                                                                                                                                                                                                                                   |  |
| Fireplace         | Yes                                                                                                                                                                                                                                                           |  |
| # of Fireplaces   | 1                                                                                                                                                                                                                                                             |  |
| Fireplaces        | Gas, Living Room, Mantle, Masonry, Tile                                                                                                                                                                                                                       |  |
| Has Basement      | Yes                                                                                                                                                                                                                                                           |  |
| Basement          | Finished, Full, Walk-Out                                                                                                                                                                                                                                      |  |
| Exterior          |                                                                                                                                                                                                                                                               |  |
| Exterior Features | Garden, Lighting, Rain Gutters, Storage                                                                                                                                                                                                                       |  |
| Lot Description   | Back Yard, City Lot, Cleared, Cul-De-Sac, Few Trees, Front Yard,                                                                                                                                                                                              |  |