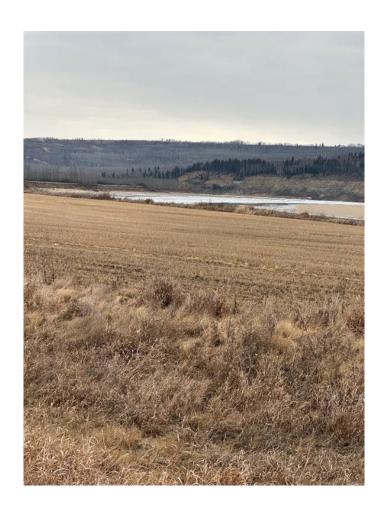

#### \$129,900

0 Bedroom, 0.00 Bathroom, Land on 2.89 Acres

NONE, Rural Birch Hills County, Alberta

River Front Property Located on the Smoky River Just Northeast of Watino. This is your chance to own your own piece of land next to a river that you would be able to enjoy as well. Don't let this chance slip away call today.