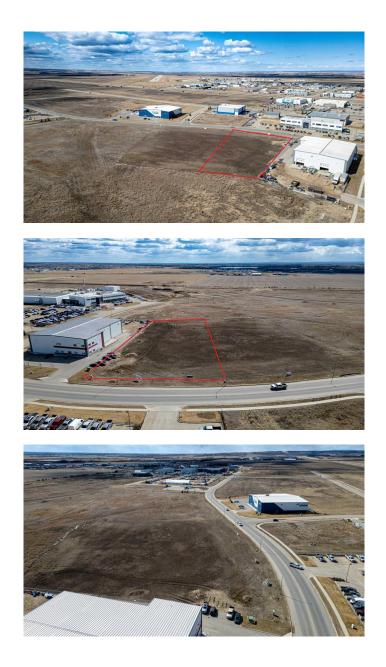

#### \$651,000

0 Bedroom, 0.00 Bathroom, Land on 1.55 Acres

Vision West Business Park, Grande Prairie, Alberta

Discover the ideal location for your business at this prime 1.55-acre site in Grande Prairie's Vision West Business Park, strategically positioned south of the bustling airport amidst established businesses like Napa Auto Parts, Peavey Mart, and Red-L Distributors. With Business Industrial (IB) zoning and full municipal services, this lot offers versatility and convenience, perfect for a range of business needs. Benefit from the area's future-ready infrastructure and proximity to key transportation networks, ensuring your enterprise's long-term success and growth potential. The neighboring 1.65-lot can be purchased with this listing for a total of 3.2 acres. Call your Commercial Realtor© today and elevate your business to new heights.