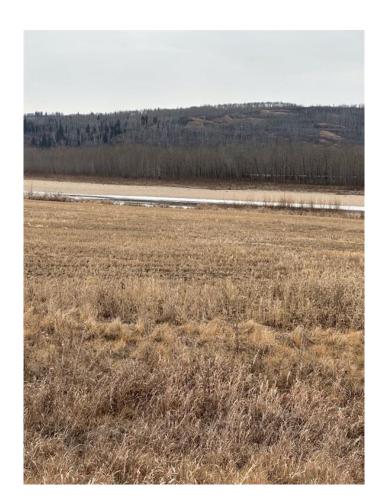

### \$129,900

0 Bedroom, 0.00 Bathroom, Land on 4.05 Acres

NONE, Rural Birch Hills County, Alberta

River Front Property Located on the Smoky River Just Northeast of Watino. This is your chance to own your own piece of land next to a river that you would be able to enjoy as well. Don't let this chance slip away call today.