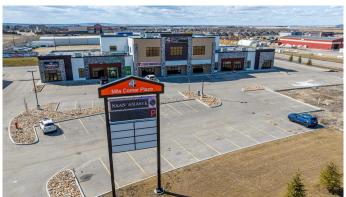

#### \$21

0 Bedroom, 0.00 Bathroom, Commercial on 0.00 Acres

NONE, Clairmont, Alberta

This retail location is situated off Highway 43 just north of Grande Prairie in a highly visible location. This is your opportunity to position your business in the developing plaza that it truly deserves. Ideal for any professional including dentists, medical, or financial advisors looking to design a space specific to their needs. Call your Commercial Realtor© for more information or to book a showing today.