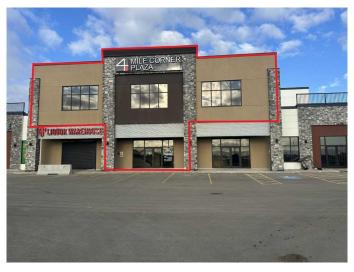

#### \$21

0 Bedroom, 0.00 Bathroom, Commercial on 0.00 Acres

NONE, Clairmont, Alberta

This retail location is situated off Highway 43 just north of Grande Prairie in a highly visible location. This is your opportunity to position your business in the developing plaza that it truly deserves. Ideal for any professional including dentists, medical, or financial advisors looking to design a space specific to their needs. Call your Commercial Realtor© for more information or to book a showing today.