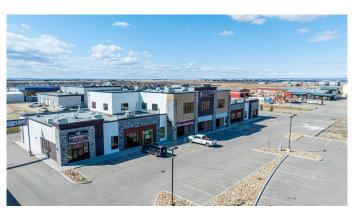

#### \$21

0 Bedroom, 0.00 Bathroom, Commercial on 0.00 Acres

NONE, Clairmont, Alberta

This retail location is situated off Highway 43 just north of Grande Prairie in a highly visible location. This is your opportunity to position your business in the developing plaza that it truly deserves. Ideal for any professional including dentists, medical, or financial advisors looking to design a space specific to their needs. Call your Commercial Realtor© for more information or to book a showing today.