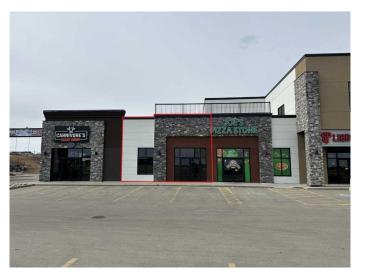

#### \$32

0 Bedroom, 0.00 Bathroom, Commercial on 0.00 Acres

NONE, Clairmont, Alberta

This retail location is situated off Highway 43 just north of Grande Prairie in a highly visible location. Position your business in the professional plaza it deserves. Call your Commercial Realtor© for more information or to book a showing today. (Base Rent 795 SF @\$32 PSF = \$2,120.00/month. Additional Rent: 795 SF @ \$10.00 PSF = \$662.50/month; Total Monthly Payment: \$2,782.50 plus GST.

## **Community Information**

Address 7, 15502b 101 Street

Subdivision NONE

City Clairmont

County Grande Prairie No. 1, County of

Province Alberta
Postal Code T8V 0P7