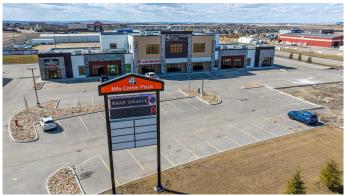

#### \$32

0 Bedroom, 0.00 Bathroom, Commercial on 0.00 Acres

NONE, Clairmont, Alberta

This retail location is situated off Highway 43 just north of Grande Prairie in a highly visible location. Position your business in the professional plaza it deserves. Call your Commercial Realtor© for more information or to book a showing today. (Base Rent 795 SF @\$32 PSF = \$2,120.00/month. Additional Rent: 795 SF @ \$10.00 PSF = \$662.50/month; Total Monthly Payment: \$2,782.50 plus GST.

## **Community Information**

Address 7, 15502b 101 Street

Subdivision NONE

City Clairmont

County Grande Prairie No. 1, County of

Province Alberta
Postal Code T8V 0P7