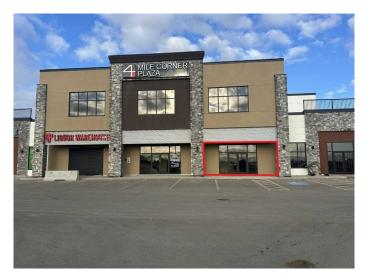

### \$28

0 Bedroom, 0.00 Bathroom, Commercial on 0.00 Acres

NONE, Clairmont, Alberta

This retail location is situated off Highway 43 just north of Grande Prairie in a highly visible location. Position your business in the professional plaza it deserves. Call your Commercial Realtor© for more information or to book a showing today. (Base Rent 1,711 SF @\$28 PSF = \$3,992.33/month. Additional Rent: 1,711 SF @ \$10.00 PSF = \$1,425.83/month; Total Monthly Payment: \$5,418.16 plus GST.