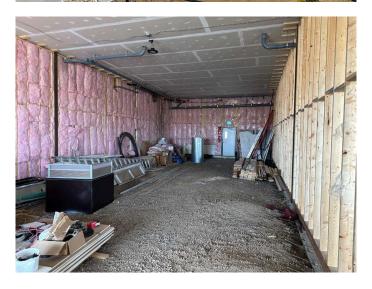

### \$28

0 Bedroom, 0.00 Bathroom, Commercial on 0.00 Acres

NONE, Clairmont, Alberta

This retail location is situated off Highway 43 just north of Grande Prairie in a highly visible location. Position your business in the professional plaza it deserves. Call your Commercial Realtor© for more information or to book a showing today. (Base Rent 1,711 SF @\$28 PSF = \$3,992.33/month. Additional Rent: 1,711 SF @ \$10.00 PSF = \$1,425.83/month; Total Monthly Payment: \$5,418.16 plus GST.