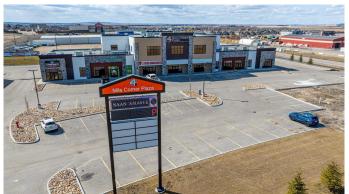

### \$28

0 Bedroom, 0.00 Bathroom, Commercial on 0.00 Acres

NONE, Clairmont, Alberta

This retail location is situated off Highway 43 just north of Grande Prairie in a highly visible location. Position your business in the professional plaza it deserves. Call your Commercial Realtor© for more information or to book a showing today. (Base Rent 1,711 SF @\$28 PSF = \$3,992.33/month. Additional Rent: 1,711 SF @ \$10.00 PSF = \$1,425.83/month; Total Monthly Payment: \$5,418.16 plus GST.