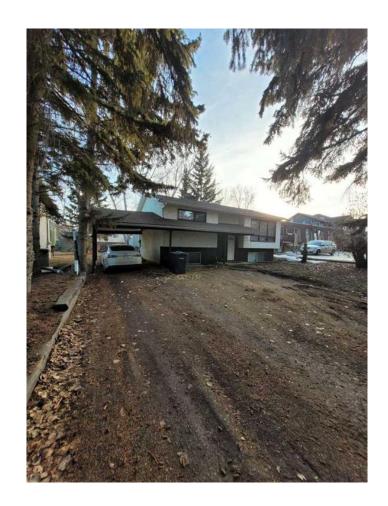

## \$374,900

4 Bedroom, 2.00 Bathroom, 892 sqft Residential on 0.19 Acres

NONE, Sylvan Lake, Alberta

For additional information, please click on Brochure button below.

Nice home with illegal basement suite that is currently rented out up and down. Upstairs tenant has lived here for 15+ years and would like to stay. Basement was recently renovated. Huge back yard with mature trees and fence along back and west side. Deck off of kitchen for those warm summers nights as you relax after a day at the beach which is in walking distance. School 1 block away, walking distance to all amenities including Sylvan's sports center. Basement illegal suite is 2 bedroom, private entrance and separate power meter. Upstairs is 2 bedroom as well. Beautifully maintained home with endless opportunities.

Year Built 1977

Type Residential

Sub-Type Detached
Style Bi-Level
Status Active

Parking Attached Carport, Parking Pa

Interior

Interior Features Ceiling Fan(s), Laminate Co

**Wood Windows** 

Appliances Dryer, Electric Range, Gas W

Heating Floor Furnace, Forced Air, Na

Cooling None

Has Basement Yes