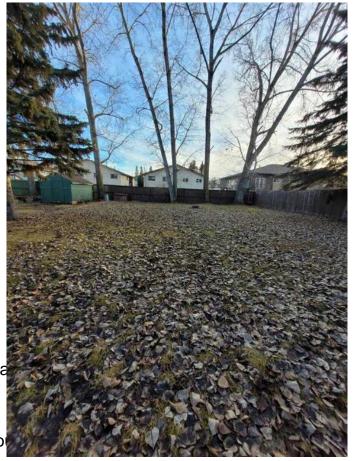

## \$374,900

4 Bedroom, 2.00 Bathroom, 892 sqft Residential on 0.19 Acres

NONE, Sylvan Lake, Alberta

For additional information, please click on Brochure button below.

Nice home with illegal basement suite that is currently rented out up and down. Upstairs tenant has lived here for 15+ years and would like to stay. Basement was recently renovated. Huge back yard with mature trees and fence along back and west side. Deck off of kitchen for those warm summers nights as you relax after a day at the beach which is in walking distance. School 1 block away, walking distance to all amenities including Sylvan's sports center. Basement illegal suite is 2 bedroom, private entrance and separate power meter. Upstairs is 2 bedroom as well. Beautifully maintained home with endless opportunities.

Basement Exterior Entry, Full, Suite

**Exterior** 

Exterior Features Private Entrance, Private Yar

Lot Description Back Yard, City Lot, Few

Level, Standard Shaped Lot

Roof Asphalt Shingle

Construction Stucco, Vinyl Siding, Wood F