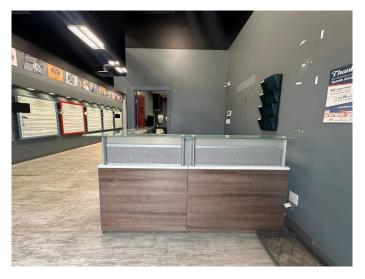

#### \$35

0 Bedroom, 0.00 Bathroom, Commercial on 0.00 Acres

Mission Heights., Grande Prairie, Alberta

This retail location is situated in the South 40 Shopping Centre which is strategically located along 108 Street and 84

Avenue with some of the highest traffic counts in the Grande Prairie area. It is neighboring anchor tenants such as McDonald's,

Starbucks, No Frills, RBC, and Shoppers Drug Mart all within walking distance to medium and high-density residential. Position your business in the professional location it deserves. Call your Commercial Realtor© for more information or to book a showing today. (Base Rent 1,202 sq.ft @ \$35 PSF = \$3,505.83/month plus GST. Additional Rent: 1,202 sq.ft @\$16.50 PSF = \$1,652.75/month plus GST. Total Monthly Payment: \$5,158.58