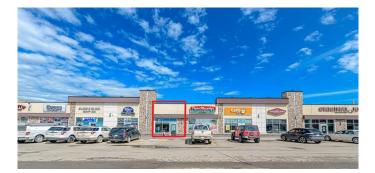

# \$35 - 103, 10712 78 Avenue, Grande Prairie

MLS® #A2121024

#### \$35

0 Bedroom, 0.00 Bathroom, Commercial on 0.00 Acres

Mission Heights., Grande Prairie, Alberta

This retail location is situated in the South 40 Shopping Centre which is strategically located along 108 Street and 84

Avenue with some of the highest traffic counts in the Grande Prairie area. It is neighboring anchor tenants such as McDonald's,

Starbucks, No Frills, RBC, and Shoppers Drug Mart all within walking distance to medium and high-density residential. Position your business in the professional location it deserves. Call your Commercial Realtor© for more information or to book a showing today. (Base Rent 1,202 sq.ft @ \$35 PSF = \$3,505.83/month plus GST. Additional Rent: 1,202 sq.ft @\$16.50 PSF = \$1,652.75/month plus GST. Total Monthly Payment: \$5,158.58