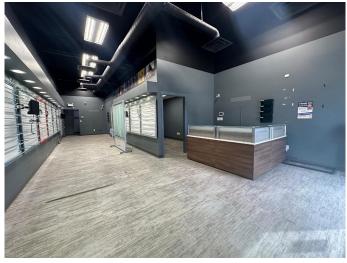

#### \$35

0 Bedroom, 0.00 Bathroom, Commercial on 0.00 Acres

Mission Heights., Grande Prairie, Alberta

This retail location is situated in the South 40 Shopping Centre which is strategically located along 108 Street and 84

Avenue with some of the highest traffic counts in the Grande Prairie area. It is neighboring anchor tenants such as McDonald's,

Starbucks, No Frills, RBC, and Shoppers Drug Mart all within walking distance to medium and high-density residential. Position your business in the professional location it deserves. Call your Commercial Realtor© for more information or to book a showing today. (Base Rent 1,202 sq.ft @ \$35 PSF = \$3,505.83/month plus GST. Additional Rent: 1,202 sq.ft @\$16.50 PSF = \$1,652.75/month plus GST. Total Monthly Payment: \$5,158.58