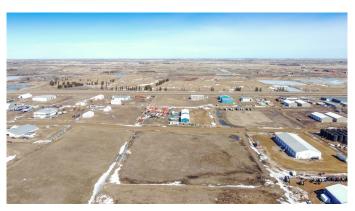

#### \$397,777

0 Bedroom, 0.00 Bathroom, Land on 5.41 Acres

NONE, Rural Vermilion River, County of, Alberta

Industrial lot in the County of Vermilion River Devonia Park. 5.4 acre parcel that has been site graded as per the County of Vermilion River standards. Environmental Phase 1 has been completed.

#### **Exterior**

Lot Description Level, Rectangular Lot