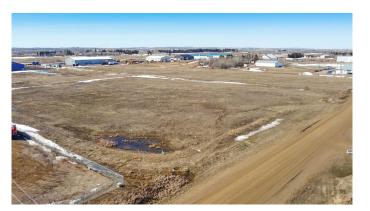

#### \$397,777

0 Bedroom, 0.00 Bathroom, Land on 5.41 Acres

NONE, Rural Vermilion River, County of, Alberta

Industrial lot in the County of Vermilion River Devonia Park. 5.4 acre parcel that has been site graded as per the County of Vermilion River standards. Environmental Phase 1 has been completed.

#### **Exterior**

Lot Description Level, Rectangular Lot