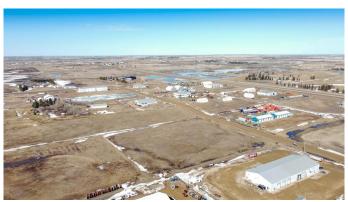

#### \$397,777

0 Bedroom, 0.00 Bathroom, Land on 5.41 Acres

NONE, Rural Vermilion River, County of, Alberta

Industrial lot in the County of Vermilion River Devonia Park. 5.4 acre parcel that has been site graded as per the County of Vermilion River standards. Environmental Phase 1 has been completed.

#### **Exterior**

Lot Description Level, Rectangular Lot