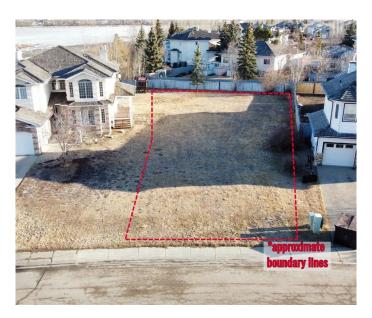

### \$160,000

0 Bedroom, 0.00 Bathroom, Land on 0.24 Acres

Crystal Lake Estates, Grande Prairie, Alberta

Build your dream home in this quiet cul-de-sac in Crystal Lake Estates surrounded by established properties and mature trees with easy access to walking trails and playgrounds. With over 56 feet of street frontage and almost 1/4 acre of total space, there is plenty of room to build your dream home and develop a beautiful lot with potential for views of Crystal Lake. This is a unique opportunity at a great price so contact your favorite real estate professional for more information or to arrange a time to walk the lot.