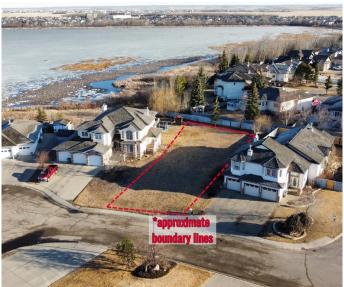

### \$160,000

0 Bedroom, 0.00 Bathroom, Land on 0.24 Acres

Crystal Lake Estates, Grande Prairie, Alberta

Build your dream home in this quiet cul-de-sac in Crystal Lake Estates surrounded by established properties and mature trees with easy access to walking trails and playgrounds. With over 56 feet of street frontage and almost 1/4 acre of total space, there is plenty of room to build your dream home and develop a beautiful lot with potential for views of Crystal Lake. This is a unique opportunity at a great price so contact your favorite real estate professional for more information or to arrange a time to walk the lot.