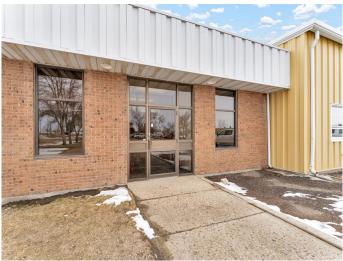

#### \$1,190,000

0 Bedroom, 0.00 Bathroom, Commercial on 0.00 Acres

Redcliff Industrial, Redcliff, Alberta

Fantastic opportunity to own 3 Industrial/Storage/Office buildings with excellent tenants and leases in place. These 3 buildings are IMMACULATE in condition and come with separate titles. Each building comes with a compound area plus one of the parcels has a heated storage building complete with overhead door. Parcels are as follows: #34 Boundary: Shop space 4320sq/ft, Office space 1685sq/ft, Heated Storage Building 1680sq/ft. Lot Size 70,638sq/ft. #26 Boundary: Office Space 4000sq/ft, Shop Space 900sq/ft. Lot Size 38,796sq/ft. Total square footage of All Buildings combined is Aprox. 12,585sq/ft. Total Land Size for both parcels is Appox. 2.5 acres.