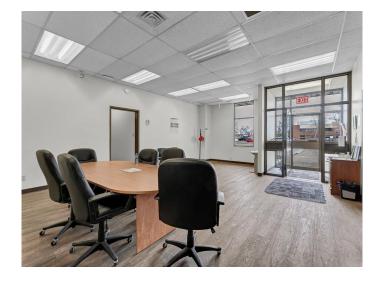

#### \$1,190,000

0 Bedroom, 0.00 Bathroom, Commercial on 0.00 Acres

Redcliff Industrial, Redcliff, Alberta

Fantastic opportunity to own 3 Industrial/Storage/Office buildings with excellent tenants and leases in place. These 3 buildings are IMMACULATE in condition and come with separate titles. Each building comes with a compound area plus one of the parcels has a heated storage building complete with overhead door. Parcels are as follows: #34 Boundary: Shop space 4320sq/ft, Office space 1685sq/ft, Heated Storage Building 1680sq/ft. Lot Size 70,638sq/ft. #26 Boundary: Office Space 4000sq/ft, Shop Space 900sq/ft. Lot Size 38,796sq/ft. Total square footage of All Buildings combined is Aprox. 12,585sq/ft. Total Land Size for both parcels is Appox. 2.5 acres.