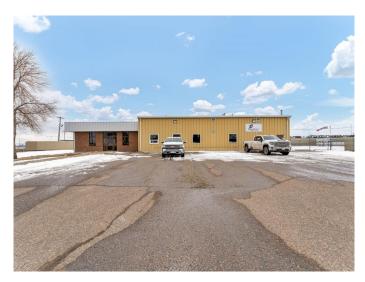

#### \$1,190,000

0 Bedroom, 0.00 Bathroom, Commercial on 0.00 Acres

Redcliff Industrial, Redcliff, Alberta

Fantastic opportunity to own 3 Industrial/Storage/Office buildings with excellent tenants and leases in place. These 3 buildings are IMMACULATE in condition and come with separate titles. Each building comes with a compound area plus one of the parcels has a heated storage building complete with overhead door. Parcels are as follows: #34 Boundary: Shop space 4320sq/ft, Office space 1685sq/ft, Heated Storage Building 1680sq/ft. Lot Size 70,638sq/ft. #26 Boundary: Office Space 4000sq/ft, Shop Space 900sq/ft. Lot Size 38,796sq/ft. Total square footage of All Buildings combined is Aprox. 12,585sq/ft. Total Land Size for both parcels is Appox. 2.5 acres.