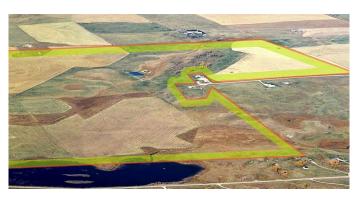

### \$5,300,000

0 Bedroom, 0.00 Bathroom, Land on 461.50 Acres

NONE, Rural Rocky View County, Alberta

Lochsprings 1 This 461.50 acre parcel is situated 9 miles north of Hwy 1A on Lochend Road, and north of RR 272 AND 274 is a great property for future development. A rare piece with rolling hills that will provided many home sites with a stunning mountain view. This can be purchased with the 636.91 Acre piece beside it for a total of about 1100 Acres.Also have a conceptual scheme for the property