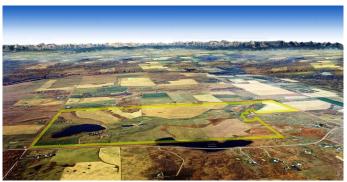

### \$5,300,000

0 Bedroom, 0.00 Bathroom, Land on 461.50 Acres

NONE, Rural Rocky View County, Alberta

Lochsprings 1 This 461.50 acre parcel is situated 9 miles north of Hwy 1A on Lochend Road, and north of RR 272 AND 274 is a great property for future development. A rare piece with rolling hills that will provided many home sites with a stunning mountain view. This can be purchased with the 636.91 Acre piece beside it for a total of about 1100 Acres.Also have a conceptual scheme for the property