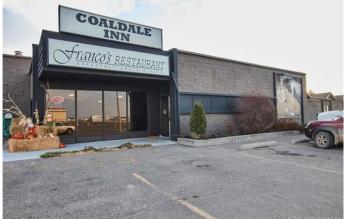

#### NONE, Coaldale, Alberta

The town of Coaldale is an emerging progressive community, and is truly becoming the recreational and commercial Hub for Southern Alberta. Coaldale, with a population of approximately 9000 residents, combines the benefits of small town living with the services and amenities of a larger urban Centre. The Coaldale Inn is situated on highway #3, with great frontage exposure. The Coaldale Inn is a very popular facility and is the place to enjoy yourself in Kcee's pub with 3-VLT's or enjoy the dining experience in Franco's restaurant offering a full menu. This 17-unit Hotel/Motel situated on 1.12 acres of land, provides plenty of parking and potential for expansion. The Coaldale Inn is a combination tavern/restaurant/lounge/motel with over 14,600 square feet is sectioned into three areas of the tavern, central and motel. The 6,095 sq/ft motel area features 17 recently renovated units with full washrooms, newer furnishings, furniture, television and free WIFI. The 4246 sq/ft central area offers the reception office, restaurant (100 seats), kitchen and lounge plus additionally provides access to the guest room area. The 4323 sq/ft newly renovated tavern with seating for 100 patrons, features newer bar with a large garage door leading to an inviting outdoor raised patio. Tavern also provides built-in/ walk-in coolers and utility storage rooms. This completely and recently renovated facility is a must see to fully appreciate the extensive quality improvements that make this a great