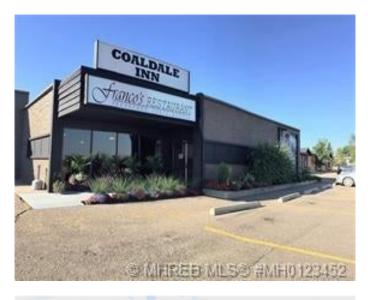

#### NONE, Coaldale, Alberta

The town of Coaldale is an emerging progressive community, and is truly becoming the recreational and commercial Hub for Southern Alberta. Coaldale, with a population of approximately 9000 residents, combines the benefits of small town living with the services and amenities of a larger urban Centre. The Coaldale Inn is situated on highway #3, with great frontage exposure. The Coaldale Inn is a very popular facility and is the place to enjoy yourself in Kcee's pub with 3-VLT's or enjoy the dining experience in Franco's restaurant offering a full menu. This 17-unit Hotel/Motel situated on 1.12 acres of land, provides plenty of parking and potential for expansion. The Coaldale Inn is a combination tavern/restaurant/lounge/motel with over 14,600 square feet is sectioned into three areas of the tavern, central and motel. The 6,095 sq/ft motel area features 17 recently renovated units with full washrooms, newer furnishings, furniture, television and free WIFI. The 4246 sq/ft central area offers the reception office, restaurant (100 seats), kitchen and lounge plus additionally provides access to the guest room area. The 4323 sq/ft newly renovated tavern with seating for 100 patrons, features newer bar with a large garage door leading to an inviting outdoor raised patio. Tavern also provides built-in/ walk-in coolers and utility storage rooms. This completely and recently renovated facility is a must see to fully appreciate the extensive quality improvements that make this a great