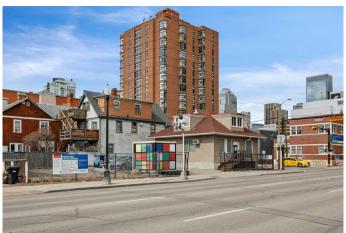

# \$2,000,000

0 Bedroom, 0.00 Bathroom, Commercial on 0.08 Acres

Beltline, Calgary, Alberta

**Great Opportunities! Future Mixed-Use** Development Site on Corner Location with Interim holding Income. Corner Lot of Prime location, steps to stampede grounds, BMO centre, 17th avenue shops and restaurants, transit and casino. CC-MHX ZONING ALLOWS FOR 3 TIMES SITE COVERAGE WITH NO LIMITATION ON BUILDING HEIGHT. This freestanding retail building located on a corner lot (1st street South bound Macleod Trail) and 15th Ave SE in the heart of Victoria Park. The existing building is 2,132 SF WITH 7 parking stalls. There is potential to build high rise and low rise building if unified with neighbor's vacant lot. Pls. see the photos for 2 possible developments options.