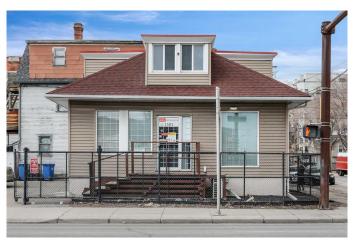

# \$2,000,000

0 Bedroom, 0.00 Bathroom, Commercial on 0.08 Acres

Beltline, Calgary, Alberta

**Great Opportunities! Future Mixed-Use** Development Site on Corner Location with Interim holding Income. Corner Lot of Prime location, steps to stampede grounds, BMO centre, 17th avenue shops and restaurants, transit and casino. CC-MHX ZONING ALLOWS FOR 3 TIMES SITE COVERAGE WITH NO LIMITATION ON BUILDING HEIGHT. This freestanding retail building located on a corner lot (1st street South bound Macleod Trail) and 15th Ave SE in the heart of Victoria Park. The existing building is 2,132 SF WITH 7 parking stalls. There is potential to build high rise and low rise building if unified with neighbor's vacant lot. Pls. see the photos for 2 possible developments options.

**NEW UPDATES:** 

This building has been fully renovated to professional SPA with many upgrades. 3 professional rooms added in the main floor with brand new gorgeous shower, new flooring, new furnace and new heat water tank. This brings nice business income.

Built in 1912