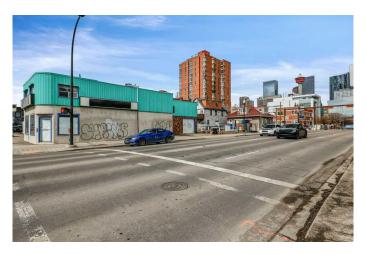

# \$2,000,000

0 Bedroom, 0.00 Bathroom, Commercial on 0.08 Acres

Beltline, Calgary, Alberta

**Great Opportunities! Future Mixed-Use** Development Site on Corner Location with Interim holding Income. Corner Lot of Prime location, steps to stampede grounds, BMO centre, 17th avenue shops and restaurants, transit and casino. CC-MHX ZONING ALLOWS FOR 3 TIMES SITE COVERAGE WITH NO LIMITATION ON BUILDING HEIGHT. This freestanding retail building located on a corner lot (1st street South bound Macleod Trail) and 15th Ave SE in the heart of Victoria Park. The existing building is 2,132 SF WITH 7 parking stalls. There is potential to build high rise and low rise building if unified with neighbor's vacant lot. Pls. see the photos for 2 possible developments options.