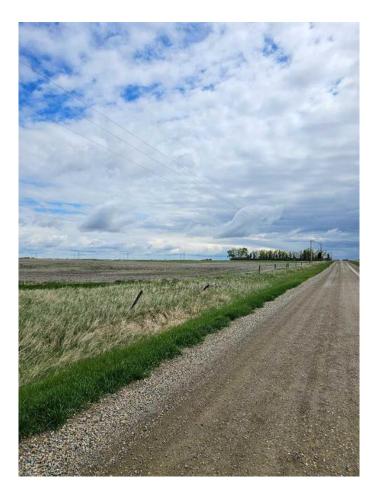

## \$2,980,000

0 Bedroom, 0.00 Bathroom, Land on 142.00 Acres

NONE, Rural Rocky View County, Alberta

ATTENTION PRICE REDUCTION\*\*\*\*This 142 acres of cultivated farmland is a prime Holding Property for Future Development potential. It has a Half-Mile-Long frontage on HWY 22X with in-out access. It is only 2 miles away from the HOTCHKISS COMMUNITY OF Calgary. It is located on Range Road 283 Township 22, immediately adjacent to the CALGARY GROWTH CORRIDOR, and adjacent to the Calgary City limits Range Road 284. This prime land and location is just minutes away from the Ring Road HWY 201 and all Commercial, Service Centers, it is ideal for Trucking or Agribusiness.