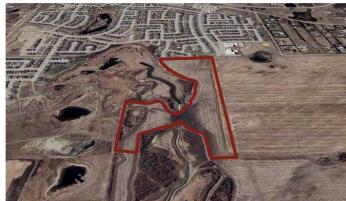

## \$1,200,000

0 Bedroom, 0.00 Bathroom, Land on 42.95 Acres

Cottonwood Estates, Blackfalds, Alberta

Introducing a prime development opportunity in the thriving town of Blackfalds, Alberta! This 42.95-acre parcel, located on the northeast corner of Blackfalds, offers a rare chance to create a stunning residential &multifamily development. Nestled amidst the natural beauty of trees and wetlands, this parcel provides a picturesque setting for a new community. Imagine designing homes that blend seamlessly into the surrounding landscape, offering residents a tranquil and peaceful environment to call home. Convenience is key, with major schools just minutes away. Additionally, water, sewer, and stormwater services are readily available on-site, making development a smooth and efficient process. Blackfalds' location along the Highway 2 corridor ensures easy access to major transportation routes, connecting residents to nearby cities and amenities. Don't miss this opportunity to transform this beautiful parcel into a thriving community in the heart of Blackfalds.