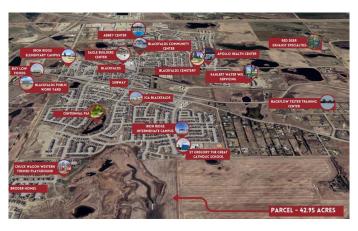

## \$1,200,000

0 Bedroom, 0.00 Bathroom, Land on 42.95 Acres

Cottonwood Estates, Blackfalds, Alberta

Introducing a prime development opportunity in the thriving town of Blackfalds, Alberta! This 42.95-acre parcel, located on the northeast corner of Blackfalds, offers a rare chance to create a stunning residential &multifamily development. Nestled amidst the natural beauty of trees and wetlands, this parcel provides a picturesque setting for a new community. Imagine designing homes that blend seamlessly into the surrounding landscape, offering residents a tranquil and peaceful environment to call home. Convenience is key, with major schools just minutes away. Additionally, water, sewer, and stormwater services are readily available on-site, making development a smooth and efficient process. Blackfalds' location along the Highway 2 corridor ensures easy access to major transportation routes, connecting residents to nearby cities and amenities. Don't miss this opportunity to transform this beautiful parcel into a thriving community in the heart of Blackfalds.