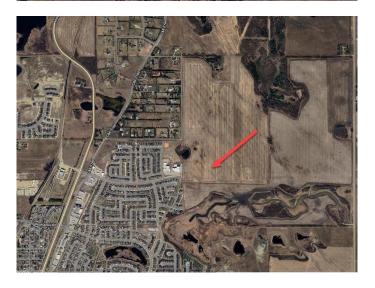

## \$1,200,000

0 Bedroom, 0.00 Bathroom, Land on 42.95 Acres

Cottonwood Estates, Blackfalds, Alberta

Introducing a prime development opportunity in the thriving town of Blackfalds, Alberta! This 42.95-acre parcel, located on the northeast corner of Blackfalds, offers a rare chance to create a stunning residential &multifamily development. Nestled amidst the natural beauty of trees and wetlands, this parcel provides a picturesque setting for a new community. Imagine designing homes that blend seamlessly into the surrounding landscape, offering residents a tranquil and peaceful environment to call home. Convenience is key, with major schools just minutes away. Additionally, water, sewer, and stormwater services are readily available on-site, making development a smooth and efficient process. Blackfalds' location along the Highway 2 corridor ensures easy access to major transportation routes, connecting residents to nearby cities and amenities. Don't miss this opportunity to transform this beautiful parcel into a thriving community in the heart of Blackfalds.