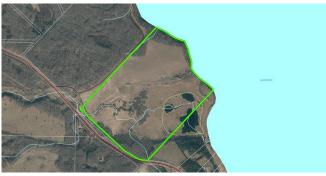

#### \$750,000

0 Bedroom, 0.00 Bathroom, Land on 164.32 Acres

NONE, Lac La Biche County, Alberta

Lakefront quarter section property in Lac La Biche, Alberta, on the beautiful sandy shores of Lac La Biche Lake. The property is zoned Agricultural and offers municipal water, sewer (at property line) and gas services which is connected to a small treehouse structure. Located between Lac La Biche and Plamondon on beautiful and scenic Old Trail, this could be where you build your next home, set up camp or dream big and invest into the land.

## **Essential Information**

| MLS® #    | A2117436         |
|-----------|------------------|
| Price     | \$750,000        |
| Bathrooms | 0.00             |
| Acres     | 164.32           |
| Туре      | Land             |
| Sub-Type  | Residential Land |
| Status    | Active           |

#### **Community Information**

| Address     | 0 Old Trail         |
|-------------|---------------------|
| Subdivision | NONE                |
| City        | Lac La Biche County |
| County      | Lac La Biche County |
| Province    | Alberta             |
| Postal Code | T0A2C2              |