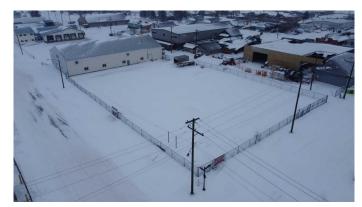

#### \$500

0 Bedroom, 0.00 Bathroom, Commercial on 0.64 Acres

Wainwright, Wainwright, Alberta

Available for lease! 28000 sq. ft. industrial lot with security fence on 1st Ave in Wainwright