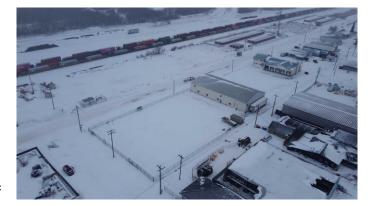

#### \$500

0 Bedroom, 0.00 Bathroom, Commercial on 0.64 Acres

Wainwright, Wainwright, Alberta

Available for lease! 28000 sq. ft. industrial lot with security fence on 1st Ave in Wainwright