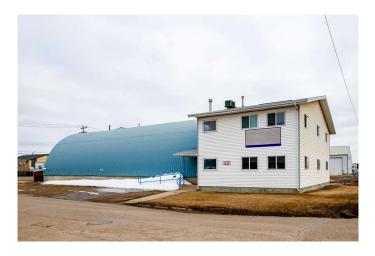

#### \$2,000

0 Bedroom, 0.00 Bathroom, Commercial on 0.64 Acres

Wainwright, Wainwright, Alberta

Available for lease! Office space with Shop and loading dock located on 1st Avenue in Wainwright Office building has 5 offices, reception, 3 washrooms. Loading dock has 5 loading dock doors as well Shop with 16' OH door

Built in 1979