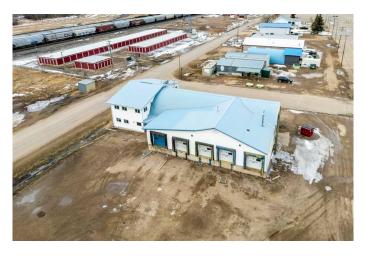

#### \$2,000

0 Bedroom, 0.00 Bathroom, Commercial on 0.64 Acres

Wainwright, Wainwright, Alberta

Available for lease! Office space with Shop and loading dock located on 1st Avenue in Wainwright Office building has 5 offices, reception, 3 washrooms. Loading dock has 5 loading dock doors as well Shop with 16' OH door