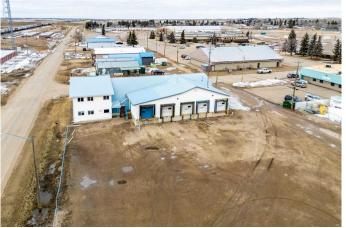

#### \$2,000

0 Bedroom, 0.00 Bathroom, Commercial on 0.64 Acres

Wainwright, Wainwright, Alberta

Available for lease! Office space with Shop and loading dock located on 1st Avenue in Wainwright Office building has 5 offices, reception, 3 washrooms. Loading dock has 5 loading dock doors as well Shop with 16' OH door