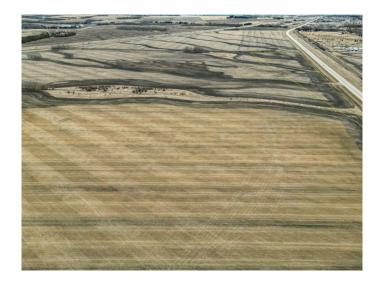

### \$375,000

0 Bedroom, 0.00 Bathroom, Land on 13.04 Acres

Highway 2A, Innisfail, Alberta

13.04 acres well position between Hwy 2A & QE2, just NE of Innisfail, Alberta. 584m of prime 2A frontage along the west boundary for access & maximum exposure. Property is contained within the Town of Innisfail Area Structure Plan. Property is located across from the Discovery Wildlife Park & Campground, Innisfail. Invest into Central Alberta's future industrial needs. Neighbouring 141.16 acre parcel (A2115387) sold in Jan 2025.