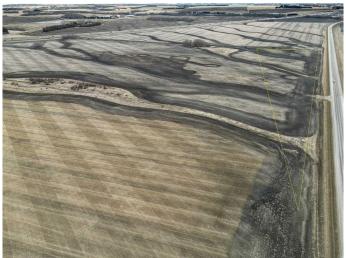

### \$375,000

0 Bedroom, 0.00 Bathroom, Land on 13.04 Acres

Highway 2A, Innisfail, Alberta

13.04 acres well position between Hwy 2A & QE2, just NE of Innisfail, Alberta. 584m of prime 2A frontage along the west boundary for access & maximum exposure. Property is contained within the Town of Innisfail Area Structure Plan. Property is located across from the Discovery Wildlife Park & Campground, Innisfail. Invest into Central Alberta's future industrial needs. Neighbouring 141.16 acre parcel (A2115387) sold in Jan 2025.