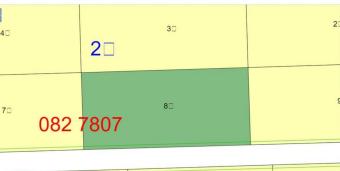

# \$56,000 - Lot 8 Blk 2 Lake Country Estate, Rural Athabasca County

MLS® #A2113721

### \$56,000

0 Bedroom, 0.00 Bathroom, Land on 2.95 Acres

Lake Country Estates, Rural Athabasca County, Alberta

A fantastic opportunity to own 2.95 Acres of LAND in Lake Country Estates close to Boyle and many lakes. Build your dream home or make it your very own oasis of a recreational get away. GOT TO LOVE HAVING OPTIONS!! There are only 3 LOTS left so don't miss out! This LOT is fully treed and is located West of Boyle on HWY 63. Only 20 Min away from Skeleton Lake and Golf course also Long Lake and golf course. This area is known for surrounded lakes, quadding, trails, boating, swimming, golfing, boating, skidooing and a beautiful community spirit in our village of Boyle. 1.5 hrs from Edmonton and 2.5 hrs from Fort McMurray. ACT NOW!!!

# **Community Information**

Address Lot 8 Blk 2 Lake Country Estate

Subdivision Lake Country Estates

City Rural Athabasca County

County Athabasca County

Province Alberta

Postal Code T0A 0M0