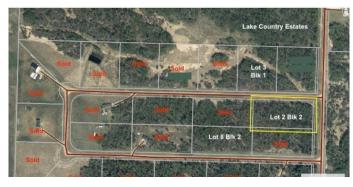

# \$56,000 - Lot 8 Blk 2 Lake Country Estate, Rural Athabasca County

MLS® #A2113721

### \$56,000

0 Bedroom, 0.00 Bathroom, Land on 2.95 Acres

Lake Country Estates, Rural Athabasca County, Alberta

A fantastic opportunity to own 2.95 Acres of LAND in Lake Country Estates close to Boyle and many lakes. Build your dream home or make it your very own oasis of a recreational get away. GOT TO LOVE HAVING OPTIONS!! There are only 3 LOTS left so don't miss out! This LOT is fully treed and is located West of Boyle on HWY 63. Only 20 Min away from Skeleton Lake and Golf course also Long Lake and golf course. This area is known for surrounded lakes, quadding, trails, boating, swimming, golfing, boating, skidooing and a beautiful community spirit in our village of Boyle. 1.5 hrs from Edmonton and 2.5 hrs from Fort McMurray. ACT NOW!!!

# **Community Information**

Address Lot 8 Blk 2 Lake Country Estate

Subdivision Lake Country Estates

City Rural Athabasca County

County Athabasca County

Province Alberta

Postal Code T0A 0M0